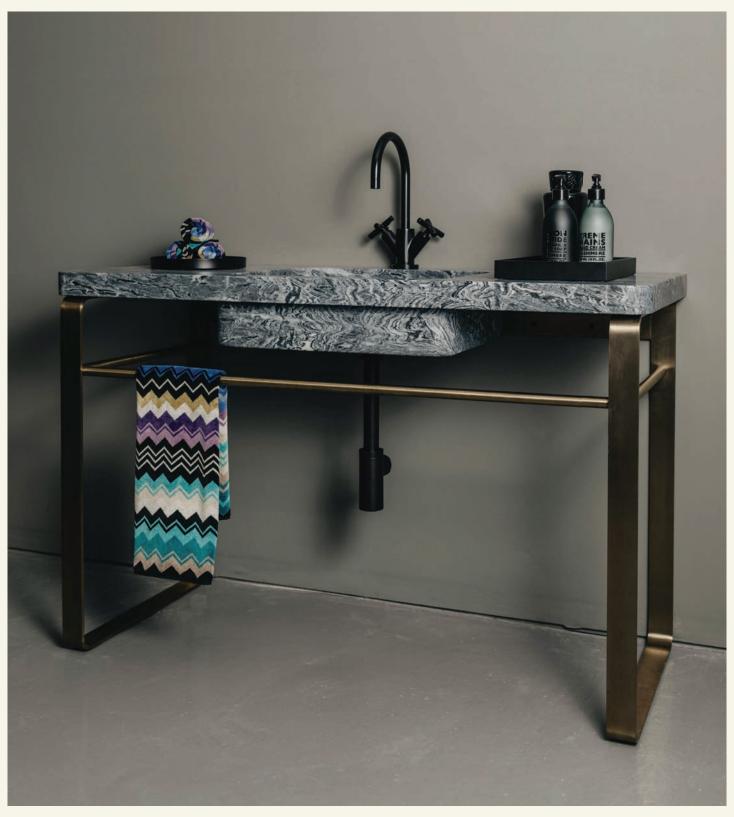

## VANUATU SINGLE

VANUATU COLLECTION

VANUATU SINGLE is classy and functional. The single washbasin in gris douro marble works perfectly for a better space optimization. The combination with the metal base makes this model timeless.

Name Vanuatu Single **Designer** Fábio Teixeira, 2018

**Materials & finishings** Sink in carved stone with honed matte finish, feet in brushed stainless steel with brass coating. **Instalation** freestand **Production details** Washbasin obtained from a single piece of marble CNC carved. Structure in stainless steel, lacquered, and adjustable feet.