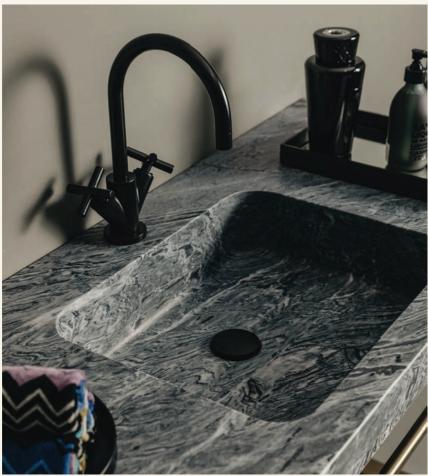

Name Vanuatu Single **Designer** Fábio Teixeira, 2018

**Materials & finishings** Sink in carved stone with honed matte finish, feet in brushed stainless steel with brass coating. **Instalation** freestand **Production details** Washbasin obtained from a single piece of marble CNC carved. Structure in stainless steel, lacquered, and adjustable feet.