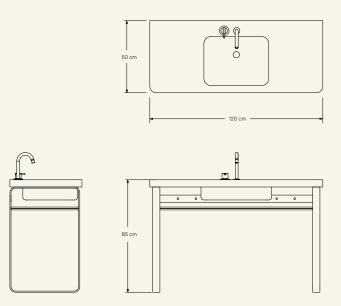

**Dimensions** (cm) H85 x L120 x D50 **Weight** (kg) approx 70

www.maamihome.com © Maami Home 2024