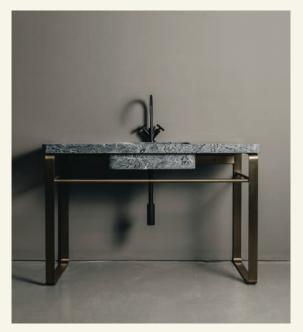

## VANUATU SINGLE

VANUATU COLLECTION

VANUATU SINGLE is classy and functional. The single washbasin in gris douro marble works perfectly for a better space optimization. The combination with the metal base makes this model timeless.

Name Vanuatu Single **Designer** Fábio Teixeira, 2018

**Materials & finishings** Sink in carved stone with honed matte finish, feet in brushed stainless steel with brass coating. **Instalation** freestand **Production details** Washbasin obtained from a single piece of marble CNC carved. Structure in stainless steel, lacquered, and adjustable feet.