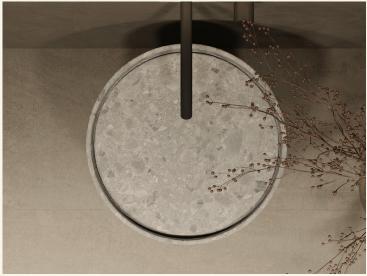

UNIR

UNIR is a modular wash-basin that turns Ceppo di Gre into a smart, re-configurable statement piece. Precision-cut stone blocks slide together without visible fasteners, allowing multiple layouts while keeping the silhouette calm and sculptural. The result is a transport-friendly vanity whose texture adds an understated note of luxury to bathrooms of any scale.

Name UNIR Category Bath Designer Adônis Evangelista Year 2025

Materials & finishing Components out from solid Ceppo di Gre stone, honed-matte to emphasise its texture.

**Production details** Each module rough-milled on a 5-axis CNC for micron-level accuracy, then hand-honed to soften edges and reveal the stone's grain. Concealed stainless-steel pins and keyed joints guide assembly, ensuring perfect alignment without adhesives.