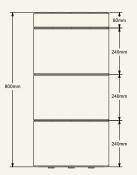

Dimensions (cm) H80 x Ø39 Weight (kg) approx 130

**Cleaning instructions** Wipe with a damp cloth, or just a soft dry cloth. Do not use any type of detergent that can mark the stone and the wood.

Packaging dimensions (cm) H35  $\times$  L95,6  $\times$  W95,6 Packaging weight (kg) 150