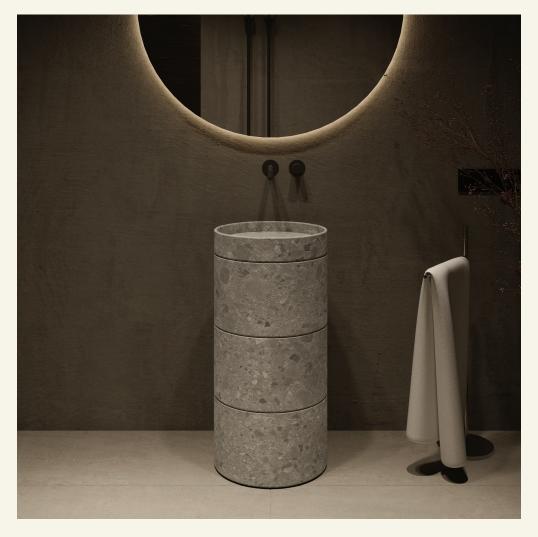

UNIR

UNIR is a modular wash-basin that turns Ceppo di Gre into a smart, re-configurable statement piece. Precision-cut stone blocks slide together without visible fasteners, allowing multiple layouts while keeping the silhouette calm and sculptural. The result is a transport-friendly vanity whose texture adds an understated note of luxury to bathrooms of any scale.

Name UNIR Category Bath Designer Adônis Evangelista Year 2025

Materials & finishing Components out from solid Ceppo di Gre stone, honed-matte to emphasise its texture.

**Production details** Each module rough-milled on a 5-axis CNC for micron-level accuracy, then hand-honed to soften edges and reveal the stone's grain. Concealed stainless-steel pins and keyed joints guide assembly, ensuring perfect alignment without adhesives.

Dimensions (cm) H80 x Ø39 Weight (kg) approx 130

**Cleaning instructions** Wipe with a damp cloth, or just a soft dry cloth. Do not use any type of detergent that can mark the stone and the wood.

Packaging dimensions (cm) H35  $\times$  L95,6  $\times$  W95,6 Packaging weight (kg) 150