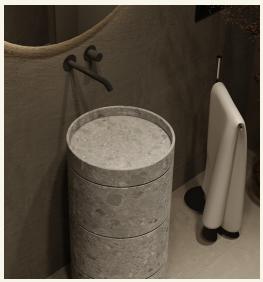

UNIR

UNIR is a modular wash-basin that turns Ceppo di Gre into a smart, re-configurable statement piece. Precision-cut stone blocks slide together without visible fasteners, allowing multiple layouts while keeping the silhouette calm and sculptural. The result is a transport-friendly vanity whose texture adds an understated note of luxury to bathrooms of any scale.

Name UNIR Category Bath Designer Adônis Evangelista Year 2025

Materials & finishing Components out from solid Ceppo di Gre stone, honed-matte to emphasise its texture.

**Production details** Each module rough-milled on a 5-axis CNC for micron-level accuracy, then hand-honed to soften edges and reveal the stone's grain. Concealed stainless-steel pins and keyed joints guide assembly, ensuring perfect alignment without adhesives.