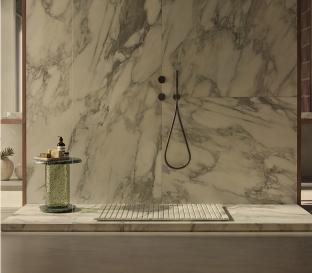

Tyre Raised Arabescato

Introducing the TYRE Raised Arabescato marble shower tray by MAAMI HOME, seamlessly blending luxury with practicality at the heart of your bathroom. Each tray comes equipped with a drainage system, ensuring efficient water flow and straightforward installation. Moreover, the leather finish provides an anti-slip surface, delivering safety and stability without compromising on style.

Name Tyre Raised Arabescato Category Shower Tray Designer Fábio Teixeira Year 2017

Materials & finishing Shower tray in honed matte marble with a slope for water drainage. The usage area features a non-slip leather finish for added comfort and safety during use.

## Available in two dimensions (cm)

H6 x L110 x W110 (square) H6 x L130 x W80 (rectangle)

## Weight (kg)

approx. 150kg (square) approx. 135kg (rectangle)

**Cleaning instructions** Wipe with a damp cloth, or just a soft dry cloth. Do not use any type of detergent that can mark the stone.

Arabescato Marble