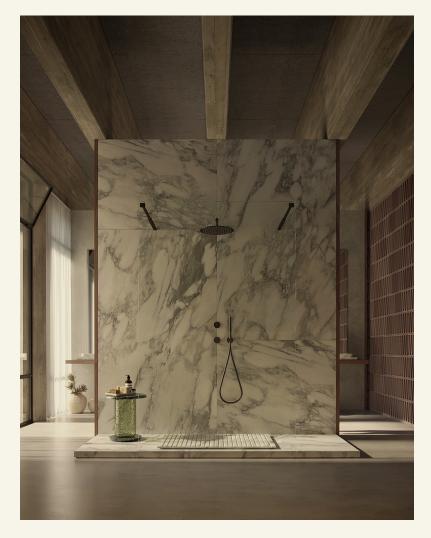

Tyre Raised Arabescato

Introducing the TYRE Raised Arabescato marble shower tray by MAAMI HOME, seamlessly blending luxury with practicality at the heart of your bathroom. Each tray comes equipped with a drainage system, ensuring efficient water flow and straightforward installation. Moreover, the leather finish provides an anti-slip surface, delivering safety and stability without compromising on style.

Name Tyre Raised Arabescato Category Shower Tray Designer Fábio Teixeira Year 2017

Materials & finishing Shower tray in honed matte marble with a slope for water drainage. The usage area features a non-slip leather finish for added comfort and safety during use.

**Production details** The shower tray is produced using a 5-axis machine and is hand-finished by artisans.