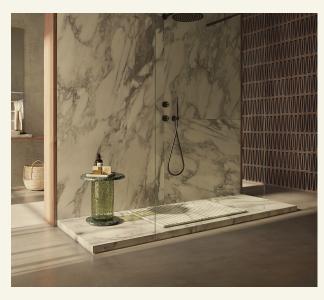

Tyre Raised Arabescato

Introducing the TYRE Raised Arabescato marble shower tray by MAAMI HOME, seamlessly blending luxury with practicality at the heart of your bathroom. Each tray comes equipped with a drainage system, ensuring efficient water flow and straightforward installation. Moreover, the leather finish provides an anti-slip surface, delivering safety and stability without compromising on style.

Name Tyre Raised Arabescato Category Shower Tray Designer Fábio Teixeira Year 2017

Materials & finishing Shower tray in honed matte marble with a slope for water drainage. The usage area features a non-slip leather finish for added comfort and safety during use.

## Available in two dimensions (cm)

H6 x L110 x W110 (square) H6 x L130 x W80 (rectangle)

## Weight (kg)

approx. 150kg (square) approx. 135kg (rectangle)

**Cleaning instructions** Wipe with a damp cloth, or just a soft dry cloth. Do not use any type of detergent that can mark the stone.

Arabescato Marble