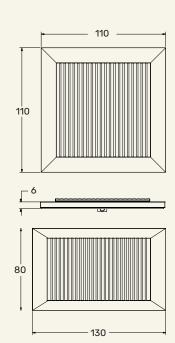

## Available in two dimensions (cm)

H6 x L110 x W110 (square) H6 x L130 x W80 (rectangle)

## Weight (kg)

approx. 150kg (square) approx. 135kg (rectangle)

**Cleaning instructions** Wipe with a damp cloth, or just a soft dry cloth. Do not use any type of detergent that can mark the stone.

Arabescato Marble