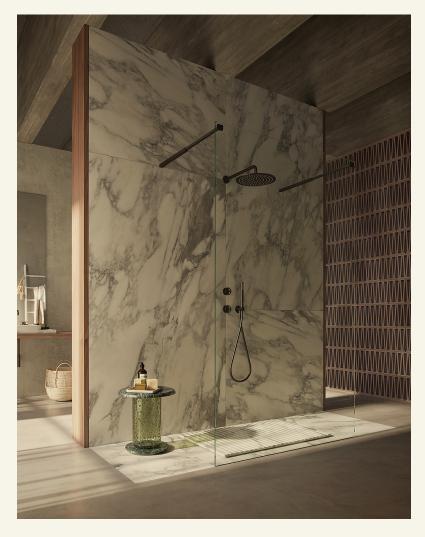

Tyre Flush Arabescato

Introducing the TYRE flush Arabescato marble shower tray by MAAMI HOME, where luxury meets practicality in the heart of your bathroom. Each tray is equipped with a drainage system, ensuring efficient water flow and easy installation. Additionally, the leather finish provides an anti-slip surface, offering safety and stability without compromising on style.

Name Tyre Flush Arabescato Category Shower Tray Designer Fábio Teixeira

Year 2017

Materials & finishing Shower tray in honed matte marble with a slope for water drainage. The usage area features a non-slip leather finish for added comfort and safety during use.

Production details The shower tray is produced using a 5-axis machine and is hand-finished by artisans.