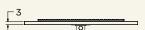

## Available in two dimensions (cm)

H3 x L110 x W110 (square) H3 x L130 x W80 (rectangle)