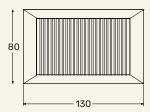

## Available in two dimensions (cm)

H3 x L110 x W110 (square) H3 x L130 x W80 (rectangle)

## Weight (kg)

approx. 110kg (square) approx. 100kg (rectangle)

Cleaning instructions Wipe with a damp cloth, or just a soft dry cloth. Do not use any type of detergent that can mark the stone.

Arabescato Marble