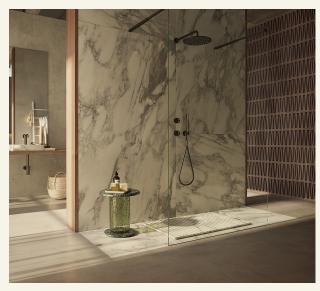

Tyre Flush Arabescato

Introducing the TYRE flush Arabescato marble shower tray by MAAMI HOME, where luxury meets practicality in the heart of your bathroom. Each tray is equipped with a drainage system, ensuring efficient water flow and easy installation. Additionally, the leather finish provides an anti-slip surface, offering safety and stability without compromising on style.

Name Tyre Flush Arabescato Category Shower Tray Designer Fábio Teixeira

Year 2017

Materials & finishing Shower tray in honed matte marble with a slope for water drainage. The usage area features a non-slip leather finish for added comfort and safety during use.