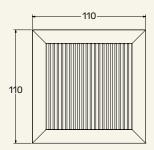

## Available in two dimensions (cm)

H3 x L110 x W110 (square) H3 x L130 x W80 (rectangle)

## Weight (kg)

approx. 110kg (square) approx. 100kg (rectangle)

Cleaning instructions Wipe with a damp cloth, or just a soft dry cloth. Do not use any type of detergent that can mark the stone.

Arabescato Marble