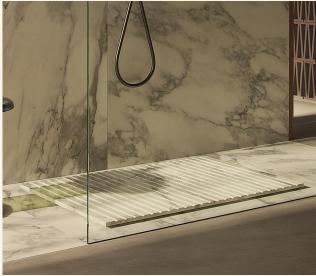

Name Tyre Flush Arabescato Category Shower Tray Designer Fábio Teixeira

Year 2017

Materials & finishing Shower tray in honed matte marble with a slope for water drainage. The usage area features a non-slip leather finish for added comfort and safety during use.

## Available in two dimensions (cm)

H3 x L110 x W110 (square) H3 x L130 x W80 (rectangle)

## Weight (kg)

approx. 110kg (square) approx. 100kg (rectangle)

Cleaning instructions Wipe with a damp cloth, or just a soft dry cloth. Do not use any type of detergent that can mark the stone.

Arabescato Marble