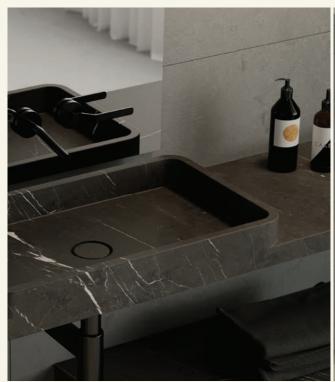

Name Tuamotu Single Designer Fábio Teixeira, 2017

**Materials & finishings** Sink in carved marble with honed matte finish and cabinet in wood veneer or marble. **Instalation** wall-mounted **Production details** Washbasin obtained from a single piece of marble CNC carved.