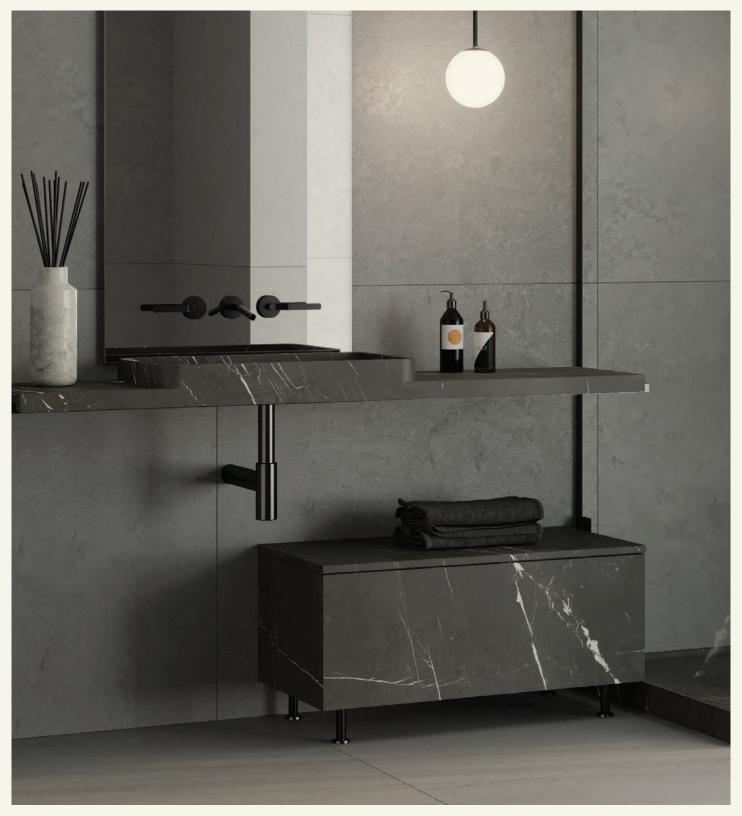

## TUAMOTU SINGLE

**GUIMO** COLLECTION

TUAMOTU SINGLE is an elegant concept, resulting in a single washbasin in marble, based on a metal structure. The marble storage modules round off this minimalist MAAMI HOME combination. Available in different marble stones, wood and metal options.

Name Tuamotu Single Designer Fábio Teixeira, 2017

**Materials & finishings** Sink in carved marble with honed matte finish and cabinet in wood veneer or marble. **Instalation** wall-mounted **Production details** Washbasin obtained from a single piece of marble CNC carved.