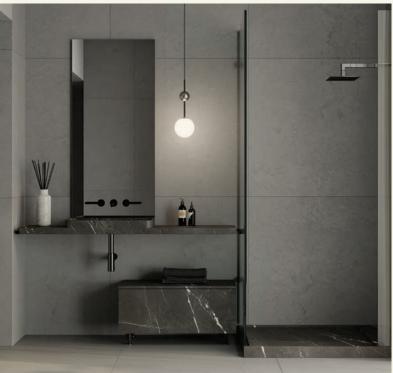

## TUAMOTU SINGLE

**GUIMO** COLLECTION

TUAMOTU SINGLE is an elegant concept, resulting in a single washbasin in marble, based on a metal structure. The marble storage modules round off this minimalist MAAMI HOME combination. Available in different marble stones, wood and metal options.