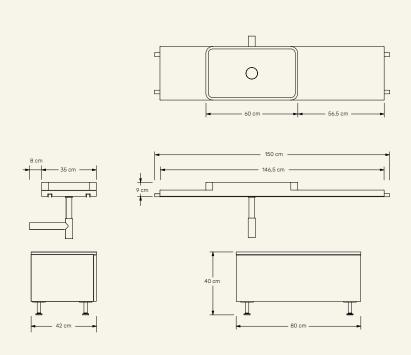

**Dimensions** (cm) H82 x L150 x D42 **Weight** (kg) approx 80

www.maamihome.com © Maami Home 2024