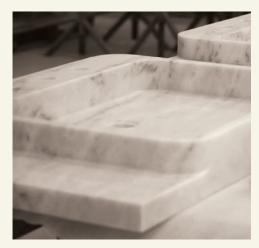

Name Tuamotu Double **Designer** Fábio Teixeira, 2017

**Materials & finishings** Sink in carved marble with honed matte finish and cabinet in wood veneer or marble. **Instalation** wall-mounted **Production details** Washbasin obtained from a single piece of marble CNC carved.