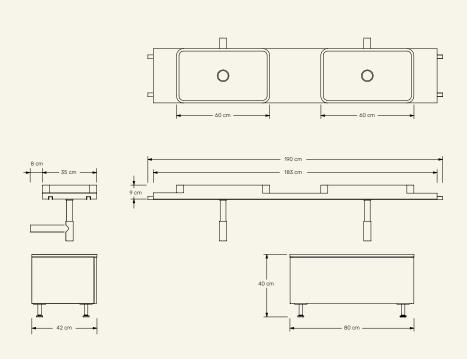

**Dimensions** (cm) H82 x L183 x D42 **Weight** (kg) approx 90

www.maamihome.com © Maami Home 2024