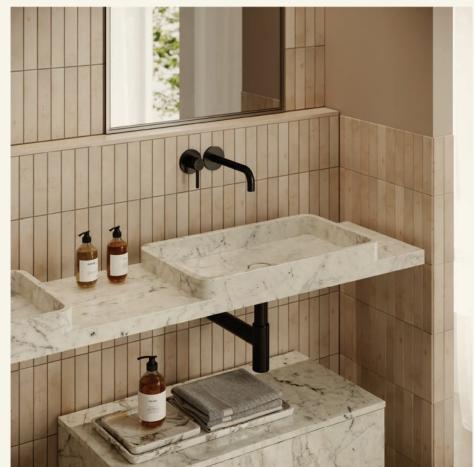

## TUAMOTU DOUBLE

**GUIMO** COLLECTION

TUAMOTU DOUBLE is an elegant concept, resulting in a double washbasin in marble, based on a metal structure. The marble storage modules round off this minimalist MAAMI HOME combination. Available in different marble stones, wood and metal options.

Name Tuamotu Double **Designer** Fábio Teixeira, 2017

**Materials & finishings** Sink in carved marble with honed matte finish and cabinet in wood veneer or marble. **Instalation** wall-mounted **Production details** Washbasin obtained from a single piece of marble CNC carved.