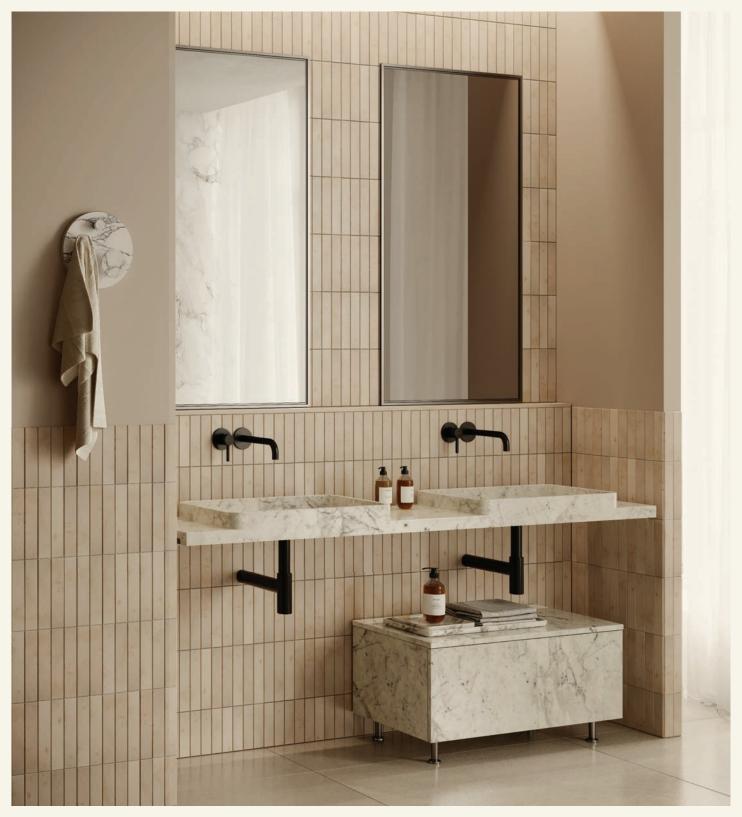

## TUAMOTU DOUBLE

**GUIMO** COLLECTION

TUAMOTU DOUBLE is an elegant concept, resulting in a double washbasin in marble, based on a metal structure. The marble storage modules round off this minimalist MAAMI HOME combination. Available in different marble stones, wood and metal options.

Name Tuamotu Double **Designer** Fábio Teixeira, 2017

**Materials & finishings** Sink in carved marble with honed matte finish and cabinet in wood veneer or marble. **Instalation** wall-mounted **Production details** Washbasin obtained from a single piece of marble CNC carved.

**Dimensions** (cm) H82 x L183 x D42 **Weight** (kg) approx 90

www.maamihome.com © Maami Home 2024