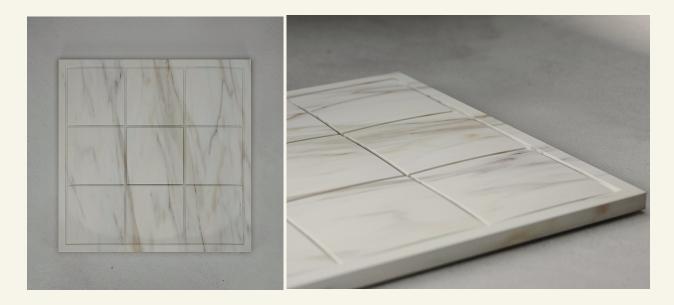

TILED

TILED is a shower base that distils the purity of geometry into warm, tactile stone. A checkerboard of marble panels—precision-cut and hand-honed to a satin touch—creates a quiet rhythm reminiscent of classic tiling, while the stone's natural striations lend organic depth to the grid. The ultra-low profile and concealed slot drain keep the silhouette crisp, turning the shower floor into an architectural statement of order and calm.

Name Tiled Category Bath Designer Fábio Teixeira Year 2025

Materials & finishing Estremoz marble tiles carved into a solid stone tray.

**Production details** Block sliced on a multi-wire saw and CNC-milled. Integrated stainless-steel slot drain lasercut into the central seam, fully removable for cleaning.

Available in two dimensions (cm)

H4 x W110 x L110 (square) H4 x W130 x L80 (rectangle)

Weight (kg) approx. (square) 125 approx. (rectangle) 110

**Cleaning instructions** Wipe with a damp cloth, or just a soft dry cloth. Do not use any type of detergent that can mark the stone and the wood.