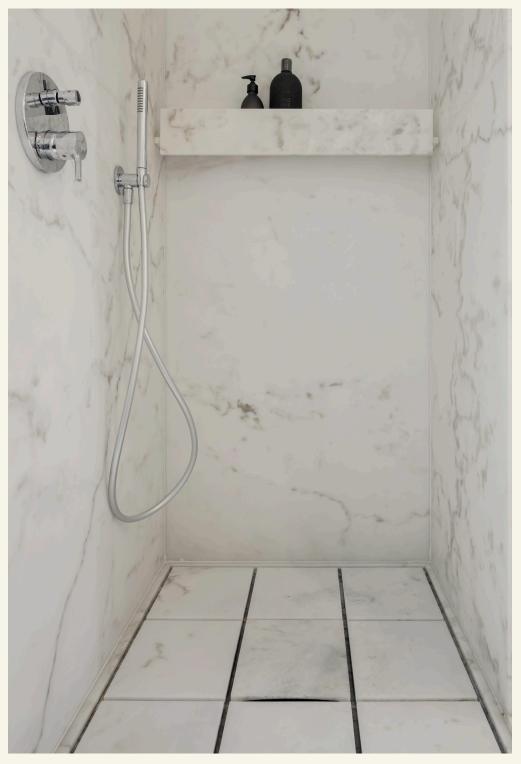

TILED

TILED is a shower base that distils the purity of geometry into warm, tactile stone. A checkerboard of marble panels—precision-cut and hand-honed to a satin touch—creates a quiet rhythm reminiscent of classic tiling, while the stone's natural striations lend organic depth to the grid. The ultra-low profile and concealed slot drain keep the silhouette crisp, turning the shower floor into an architectural statement of order and calm.

Name Tiled Category Bath Designer Fábio Teixeira Year 2025

Materials & finishing Estremoz marble tiles carved into a solid stone tray.

**Production details** Block sliced on a multi-wire saw and CNC-milled. Integrated stainless-steel slot drain lasercut into the central seam, fully removable for cleaning.