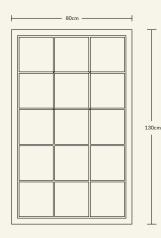

Available in two dimensions (cm)

H4 x W110 x L110 (square) H4 x W130 x L80 (rectangle)

Weight (kg) approx. (square) 125 approx. (rectangle) 110

**Cleaning instructions** Wipe with a damp cloth, or just a soft dry cloth. Do not use any type of detergent that can mark the stone and the wood.