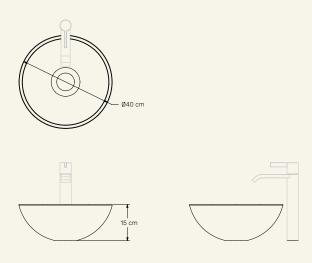

Dimensions (cm) H15 x Ø40 Weight (kg) approx 22

www.maamihome.com © Maami Home 2024