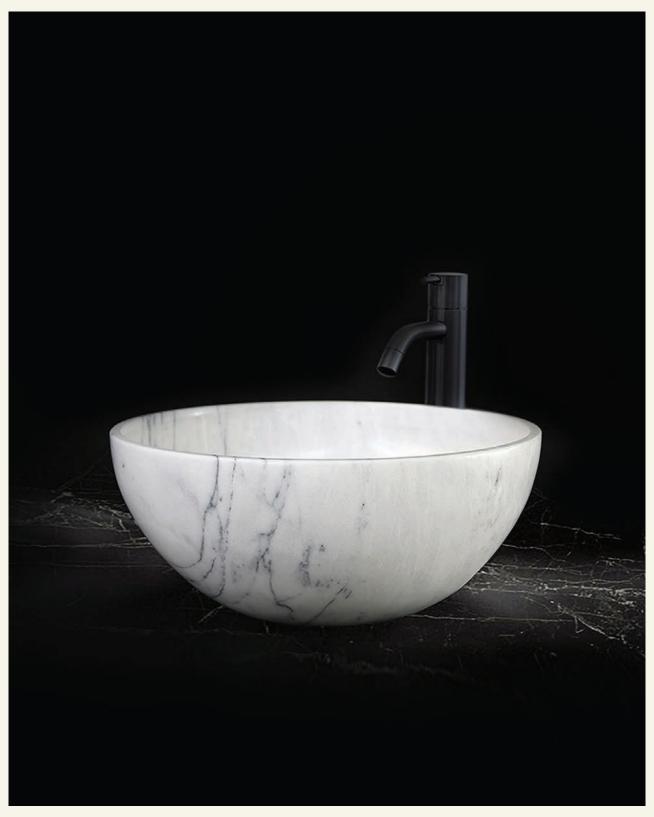

## TASSA

STAND ALONE CONCEPTS

Inspired by a minimalist approach to bathroom, TASSA is a natural stone washbasin in a classic rounded shape form. It is one of the centrepieces in the MAAMI HOME's bath collection and its functional simplicity combines with any décor.

Name Tassa Designer TCC Whitestone Industrial Design Studio, 2017

Materials & finishings Sink in marble with honed matte finish. Instalation stand alone Production details

Washbasin obtained from a single piece of marble CNC carved.

Dimensions (cm) H15 x Ø40 Weight (kg) approx 22

www.maamihome.com © Maami Home 2024