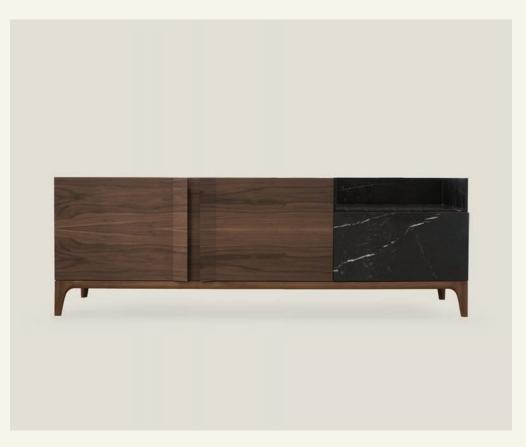

Storm Wood Walnut

The 50's furniture is the main inspiration for STORM WOOD, a sideboard with simple lines that challenges our sight. STORM WOOD consists of two doors and one drawer.

Name Storm Wood Walnut Category sideboard Designer Fábio Teixeira Year 2017

Materials & finishing Sideboard in walnut, feet in solid walnut, marble fronts with honed matte finish. Production details Structure in MDF veneered with natural wood. Solid wood base.

**Dimensions** (cm) H61 x L180 x D45 **Weight** (kg) approx 130