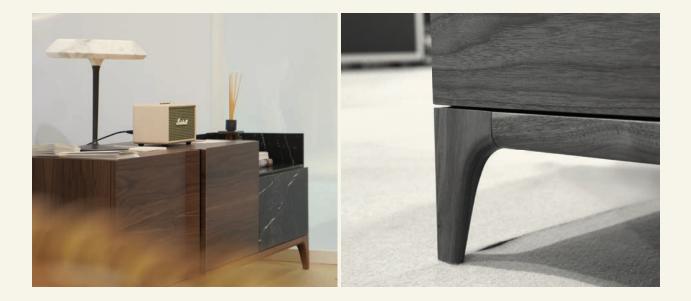

Materials & finishing Sideboard in walnut, feet in solid walnut, marble fronts with honed matte finish. Production details Structure in MDF veneered with natural wood. Solid wood base.

**Dimensions** (cm) H61 x L180 x D45 **Weight** (kg) approx 130