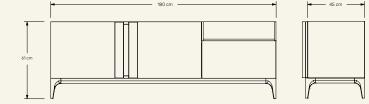

Materials & finishing Sideboard in walnut, feet in solid walnut, marble fronts with honed matte finish. Production details Structure in MDF veneered with natural wood. Solid wood base.

**Dimensions** (cm) H61 x L180 x D45 **Weight** (kg) approx 130