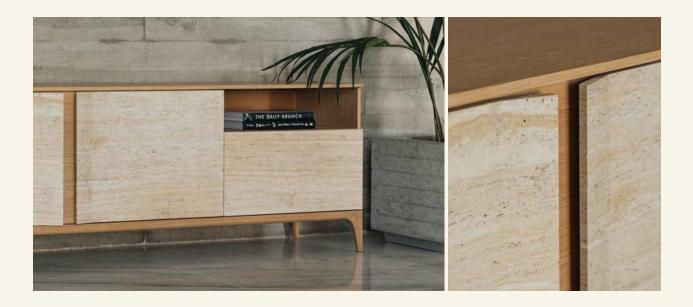

Name Storm Travertine Category sideboard Designer Fábio Teixeira Year 2017

Materials & finishing Sideboard in oak, feet in solid oak, travertine fronts with open pore honed matte finish. Production details Structure in MDF veneered with natural wood. Solid wood base.