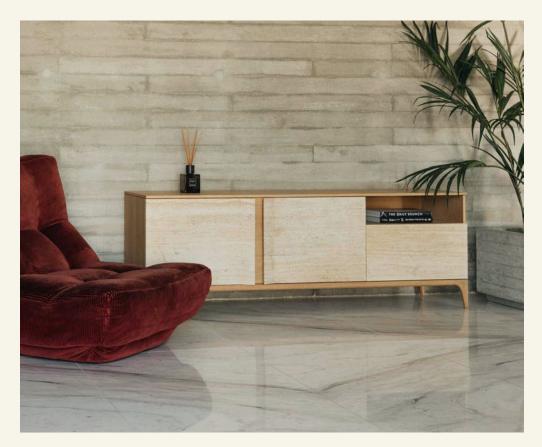

Storm Travertine

Simple lines with exceptional details and sculpted doors, this is STORM sideboard. Thanks to the technique used in product development, STORM remains visually light and underlines the versatility of marble stone.

Name Storm Travertine Category sideboard Designer Fábio Teixeira Year 2017

Materials & finishing Sideboard in oak, feet in solid oak, travertine fronts with open pore honed matte finish. Production details Structure in MDF veneered with natural wood. Solid wood base.