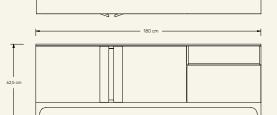

Dimensions (cm) H62,5 x L180 x D50 Weight (kg) approx 150

**Cleaning instructions** Wipe with a damp cloth, or just a soft dry cloth. Do not use any type of detergent that can mark the stone and the wood.