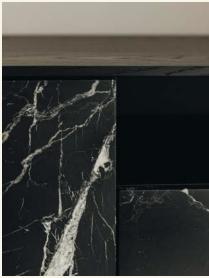

Name Storm Nero Marquina Category sideboard Designer Fábio Teixeira Year 2017

Materials & finishing Sideboard in river black oak, feet in solid river black oak, marble fronts with honed matte finish. Production details Structure in MDF veneered with natural wood. Solid wood base.