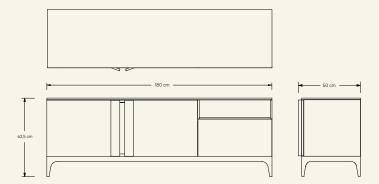

**Dimensions** (cm) H62,5  $\times$  L180  $\times$  D50 **Weight** (kg) approx 150

**Cleaning instructions** Wipe with a damp cloth, or just a soft dry cloth. Do not use any type of detergent that can mark the stone and the wood.