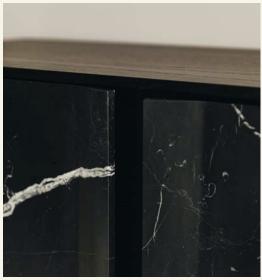

Name Storm Nero Marquina Category sideboard Designer Fábio Teixeira Year 2017

Materials & finishing Sideboard in river black oak, feet in solid river black oak, marble fronts with honed matte finish. Production details Structure in MDF veneered with natural wood. Solid wood base.