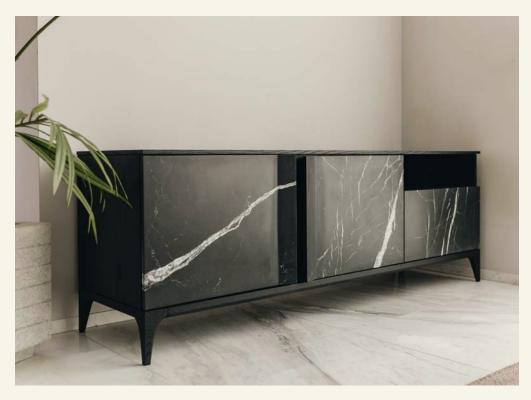

Storm Nero Marquina

Simple lines with exceptional details and sculpted doors, this is STORM sideboard. Thanks to the technique used in product development, STORM remains visually light and underlines the versatility of marble stone.

Name Storm Nero Marquina Category sideboard Designer Fábio Teixeira Year 2017

Materials & finishing Sideboard in river black oak, feet in solid river black oak, marble fronts with honed matte finish. Production details Structure in MDF veneered with natural wood. Solid wood base.