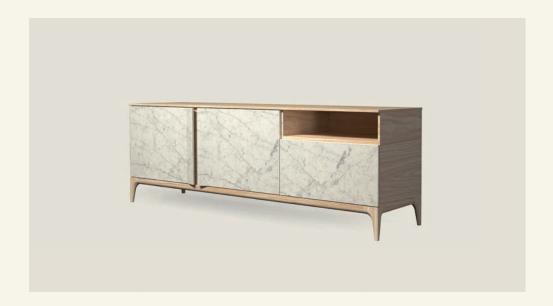

Storm Carrara

Simple lines with exceptional details and sculpted doors, this is STORM sideboard. Thanks to the technique used in product development, STORM remains visually light and underlines the versatility of marble stone.

Name Storm Carrara Category sideboard Designer Fábio Teixeira Year 2017

**Materials & finishing** Sideboard in oak, feet in solid oak, marble fronts with honed matte finish.

**Production details** Structure in MDF veneered with natural wood. Solid wood base.