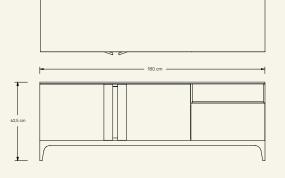

**Dimensions** (cm) H62,5  $\times$  L180  $\times$  D50 **Weight** (kg) approx 150

**Cleaning instructions** Wipe with a damp cloth, or just a soft dry cloth. Do not use any type of detergent that can mark the stone and the wood.