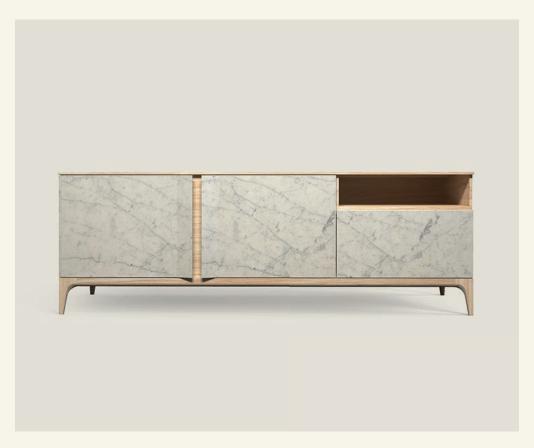

Storm Carrara

Simple lines with exceptional details and sculpted doors, this is STORM sideboard. Thanks to the technique used in product development, STORM remains visually light and underlines the versatility of marble stone.

Name Storm Carrara Category sideboard Designer Fábio Teixeira Year 2017

**Materials & finishing** Sideboard in oak, feet in solid oak, marble fronts with honed matte finish.

**Production details** Structure in MDF veneered with natural wood. Solid wood base.

**Dimensions** (cm) H62,5  $\times$  L180  $\times$  D50 **Weight** (kg) approx 150

**Cleaning instructions** Wipe with a damp cloth, or just a soft dry cloth. Do not use any type of detergent that can mark the stone and the wood.