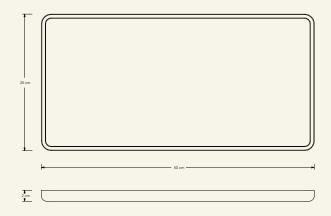

Materials & finishing Marble honed matte finish. **Production details** Object shaped in CNC and finished by hand.

**Dimensions** (cm) H2  $\times$  L50  $\times$  W25 **Weight** (kg) approx 2

**Cleaning instructions** Wipe with a damp cloth, or just a soft dry cloth. Do not use any type of detergent that can mark the stone.