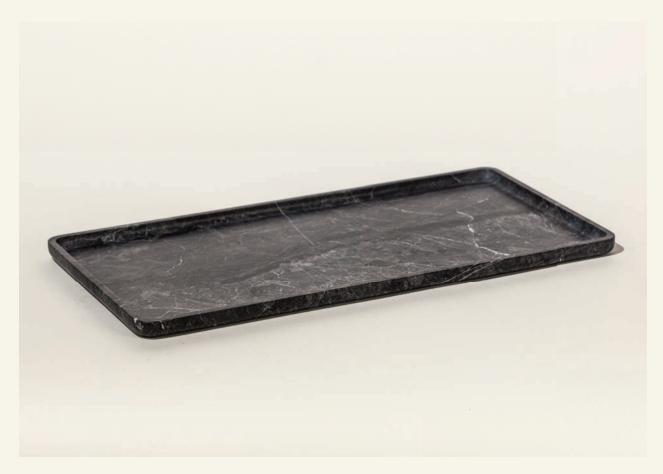

Square Tray Spider Grey

Decorative and functional, SQUARE is a series of trays that reflect elementary geometric shapes, adaptable for various purposes.

Name Square Tray Spider Grey Category Accessories Designer Fábio Teixeira Year 2019

Materials & finishing Marble honed matte finish. **Production details** Object shaped in CNC and finished by hand.

**Dimensions** (cm) H2  $\times$  L50  $\times$  W25 **Weight** (kg) approx 2

**Cleaning instructions** Wipe with a damp cloth, or just a soft dry cloth. Do not use any type of detergent that can mark the stone.