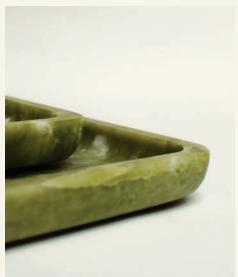

Square Tray Ming Green

Decorative and functional, SQUARE is a series of trays that reflect elementary geometric shapes, adaptable for various purposes.

Name Square Tray Ming Green Category Accessories Designer Fábio Teixeira Year 2019

Materials & finishing Marble honed matte finish. **Production details** Object shaped in CNC and finished by hand.

**Dimensions** (cm) H2  $\times$  L50  $\times$  W25 **Weight** (kg) approx 2

**Cleaning instructions** Wipe with a damp cloth, or just a soft dry cloth. Do not use any type of detergent that can mark the stone.