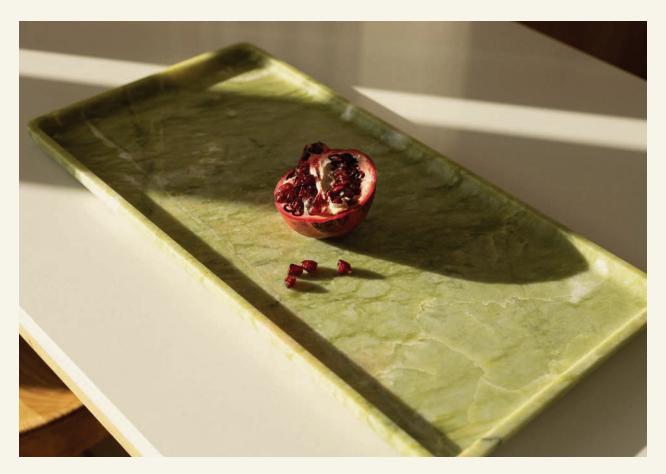

Square Tray Ming Green

Decorative and functional, SQUARE is a series of trays that reflect elementary geometric shapes, adaptable for various purposes.

Name Square Tray Ming Green Category Accessories Designer Fábio Teixeira Year 2019

Materials & finishing Marble honed matte finish. **Production details** Object shaped in CNC and finished by hand.

**Dimensions** (cm) H2  $\times$  L50  $\times$  W25 **Weight** (kg) approx 2

**Cleaning instructions** Wipe with a damp cloth, or just a soft dry cloth. Do not use any type of detergent that can mark the stone.