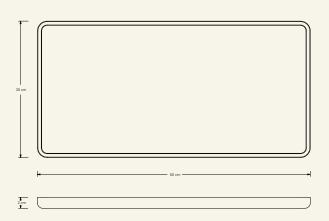

Materials & finishing Marble honed matte finish. **Production details** Object shaped in CNC and finished by hand.

**Dimensions** (cm) H2  $\times$  L50  $\times$  W25 **Weight** (kg) approx 2

**Cleaning instructions** Wipe with a damp cloth, or just a soft dry cloth. Do not use any type of detergent that can mark the stone.