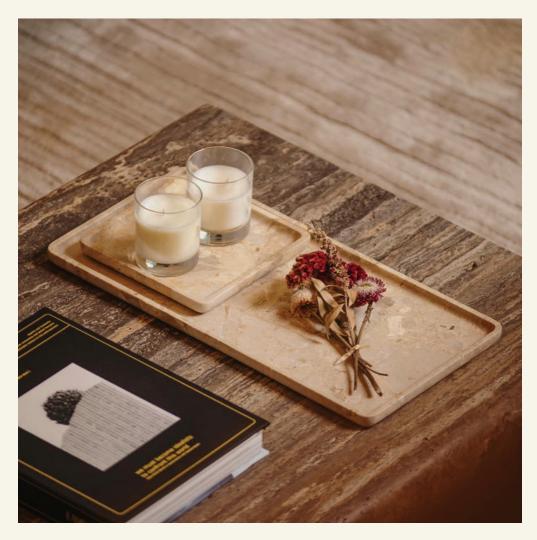

Square Tray Kunis Brescia

Decorative and functional, SQUARE is a series of trays that reflect elementary geometric shapes, adaptable for various purposes.

Name Square Tray Kunis Brescia Category Accessories Designer Fábio Teixeira Year 2019

Materials & finishing Marble honed matte finish. **Production details** Object shaped in CNC and finished by hand.

**Dimensions** (cm) H2 x L50 x W25 **Weight** (kg) approx 2

**Cleaning instructions** Wipe with a damp cloth, or just a soft dry cloth. Do not use any type of detergent that can mark the stone.