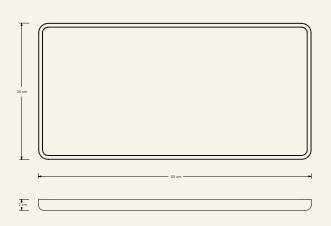

Materials & finishing Marble honed matte finish. **Production details** Object shaped in CNC and finished by hand.

**Dimensions** (cm) H2 x L50 x W25 **Weight** (kg) approx 2

**Cleaning instructions** Wipe with a damp cloth, or just a soft dry cloth. Do not use any type of detergent that can mark the stone.