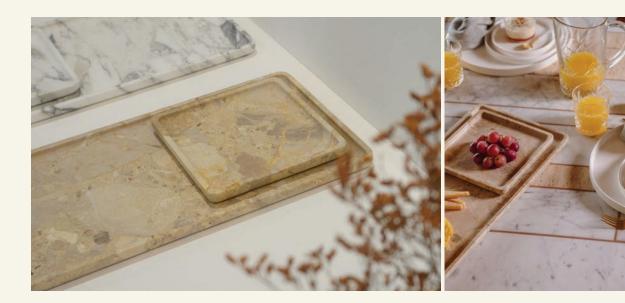

Square Tray Kunis Brescia

Decorative and functional, SQUARE is a series of trays that reflect elementary geometric shapes, adaptable for various purposes.

Name Square Tray Kunis Brescia Category Accessories Designer Fábio Teixeira Year 2019

Materials & finishing Marble honed matte finish. **Production details** Object shaped in CNC and finished by hand.

**Dimensions** (cm) H2 x L50 x W25 **Weight** (kg) approx 2

**Cleaning instructions** Wipe with a damp cloth, or just a soft dry cloth. Do not use any type of detergent that can mark the stone.