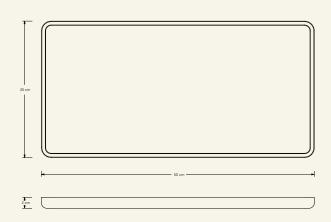

Materials & finishing Marble honed matte finish. **Production details** Object shaped in CNC and finished by hand.

**Dimensions** (cm) H2 x L50 x W25 **Weight** (kg) approx 2

**Cleaning instructions** Wipe with a damp cloth, or just a soft dry cloth. Do not use any type of detergent that can mark the stone.