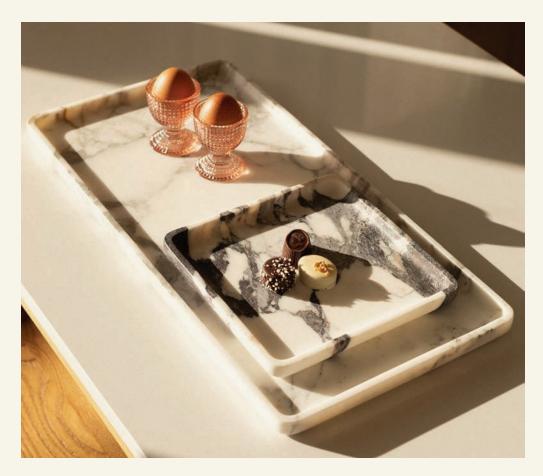

Square Tray Capraia

Decorative and functional, SQUARE is a series of trays that reflect elementary geometric shapes, adaptable for various purposes.

Name Square Tray Capraia Category Accessories Designer Fábio Teixeira Year 2019

Materials & finishing Marble honed matte finish. **Production details** Object shaped in CNC and finished by hand.

**Dimensions** (cm) H2 x L50 x W25 **Weight** (kg) approx 2

**Cleaning instructions** Wipe with a damp cloth, or just a soft dry cloth. Do not use any type of detergent that can mark the stone.