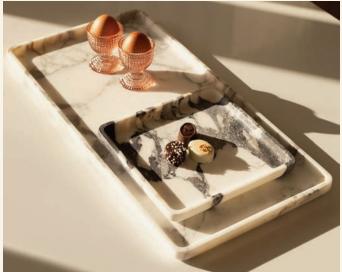

Square Tray Capraia

Decorative and functional, SQUARE is a series of trays that reflect elementary geometric shapes, adaptable for various purposes.

Name Square Tray Capraia Category Accessories Designer Fábio Teixeira Year 2019

Materials & finishing Marble honed matte finish. **Production details** Object shaped in CNC and finished by hand.

**Dimensions** (cm) H2 x L50 x W25 **Weight** (kg) approx 2

**Cleaning instructions** Wipe with a damp cloth, or just a soft dry cloth. Do not use any type of detergent that can mark the stone.