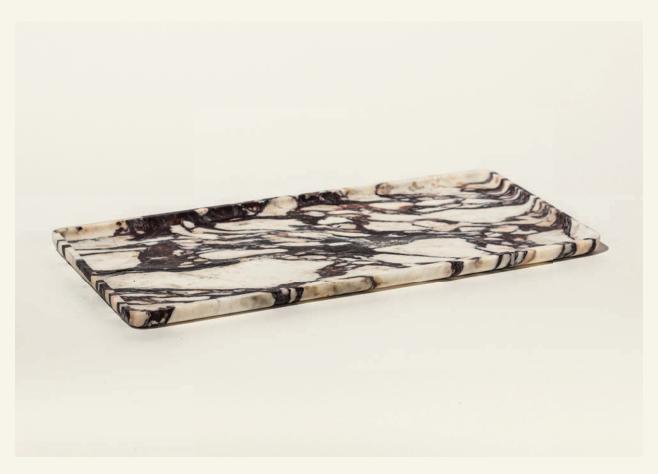

Square Tray Calacatta Viola

Decorative and functional, SQUARE is a series of trays that reflect elementary geometric shapes, adaptable for various purposes.

Name Square Tray Calacatta Viola Category Accessories Designer Fábio Teixeira Year 2019

Materials & finishing Marble honed matte finish. **Production details** Object shaped in CNC and finished by hand.

**Dimensions** (cm) H2 x L50 x W25 **Weight** (kg) approx 2

**Cleaning instructions** Wipe with a damp cloth, or just a soft dry cloth. Do not use any type of detergent that can mark the stone.