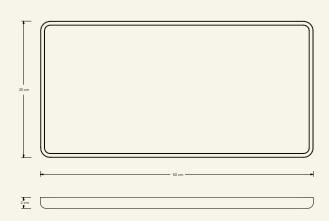

Materials & finishing Marble honed matte finish. **Production details** Object shaped in CNC and finished by hand.

**Dimensions** (cm) H2 x L50 x W25 **Weight** (kg) approx 2

**Cleaning instructions** Wipe with a damp cloth, or just a soft dry cloth. Do not use any type of detergent that can mark the stone.