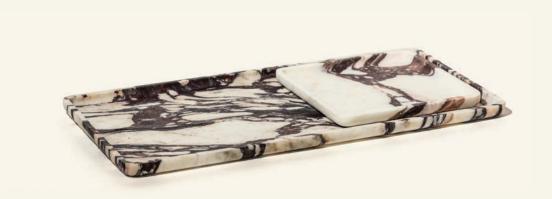

Square Tray Calacatta Viola

Decorative and functional, SQUARE is a series of trays that reflect elementary geometric shapes, adaptable for various purposes.

Name Square Tray Calacatta Viola Category Accessories Designer Fábio Teixeira Year 2019

Materials & finishing Marble honed matte finish. **Production details** Object shaped in CNC and finished by hand.

**Dimensions** (cm) H2 x L50 x W25 **Weight** (kg) approx 2

**Cleaning instructions** Wipe with a damp cloth, or just a soft dry cloth. Do not use any type of detergent that can mark the stone.