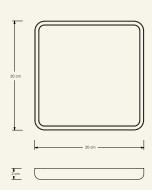

Materials & finishing Marble honed matte finish. **Production details** Object shaped in CNC and finished by hand.

**Dimensions** (cm) H2 x 20 x 20 **Weight** (kg) approx 0,5

**Cleaning instructions** Wipe with a damp cloth, or just a soft dry cloth. Do not use any type of detergent that can mark the stone.