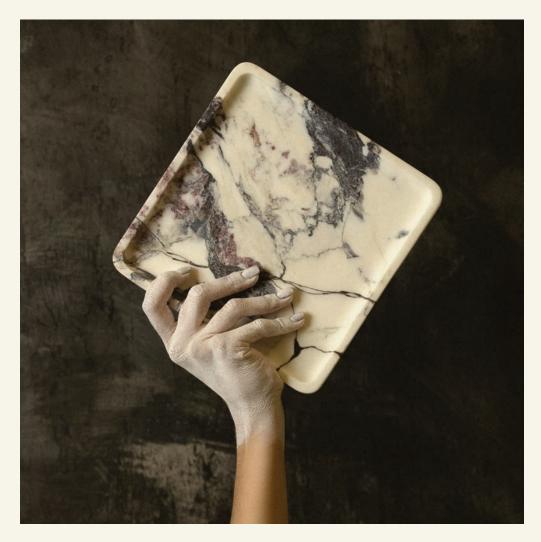

Square Plate Capraia

Decorative and functional, SQUARE is a series of trays that reflect elementary geometric shapes, adaptable for various purposes.

Name Square Plate Capraia Category Accessories Designer Fábio Teixeira Year 2019

Materials & finishing Marble honed matte finish. **Production details** Object shaped in CNC and finished by hand.

**Dimensions** (cm) H2 x 20 x 20 **Weight** (kg) approx 0,5

**Cleaning instructions** Wipe with a damp cloth, or just a soft dry cloth. Do not use any type of detergent that can mark the stone.