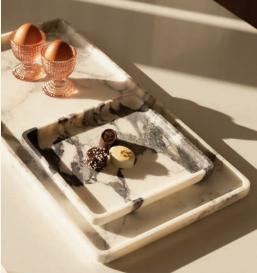

Square Plate Capraia

Decorative and functional, SQUARE is a series of trays that reflect elementary geometric shapes, adaptable for various purposes.

Name Square Plate Capraia Category Accessories Designer Fábio Teixeira Year 2019

Materials & finishing Marble honed matte finish. **Production details** Object shaped in CNC and finished by hand.

**Dimensions** (cm) H2 x 20 x 20 **Weight** (kg) approx 0,5

**Cleaning instructions** Wipe with a damp cloth, or just a soft dry cloth. Do not use any type of detergent that can mark the stone.