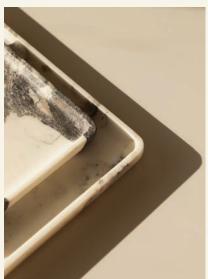

Materials & finishing Marble honed matte finish. **Production details** Object shaped in CNC and finished by hand.

**Dimensions** (cm) H2 x 20 x 20 **Weight** (kg) approx 0,5

**Cleaning instructions** Wipe with a damp cloth, or just a soft dry cloth. Do not use any type of detergent that can mark the stone.