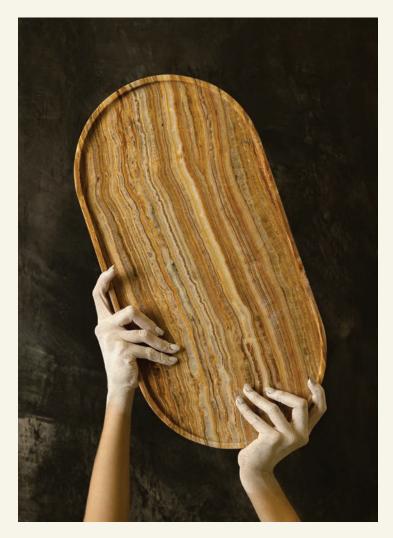

Round Tray Walnut Onix

Decorative and functional, ROUND is a series of plates and trays that reflect elementary geometric shapes, adaptable for various purposes. All the MAAMI HOME's plates and trays are finished by hand.

The ROUND TRAY WALNUT ONYX is part of a limited series of plates and trays.

Name Round Tray Walnut Onix Category Accessories Designer Fábio Teixeira Year 2019

Materials & finishing Onix honed matte finish.

Production details Object shaped in CNC and finished by hand.

**Dimensions** (cm) H2 x L50 x W25 **Weight** (kg) approx 2

**Cleaning instructions** Wipe with a damp cloth, or just a soft dry cloth. Do not use any type of detergent that can mark the stone.