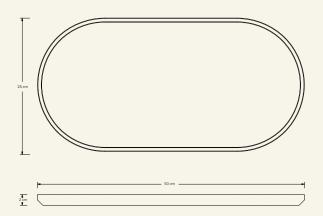

Production details Object shaped in CNC and finished by hand.

**Dimensions** (cm) H2 x L50 x W25 **Weight** (kg) approx 2

**Cleaning instructions** Wipe with a damp cloth, or just a soft dry cloth. Do not use any type of detergent that can mark the stone.