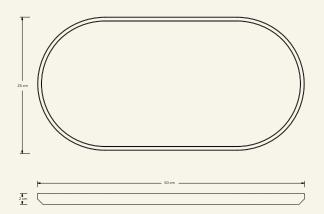

**Dimensions** (cm) H2 x L50 x W25 **Weight** (kg) approx 2

**Cleaning instructions** Wipe with a damp cloth, or just a soft dry cloth. Do not use any type of detergent that can mark the stone.

Packaging dimensions (cm) H5  $\times$  L58  $\times$  W32 Packaging weight (kg) 2,5