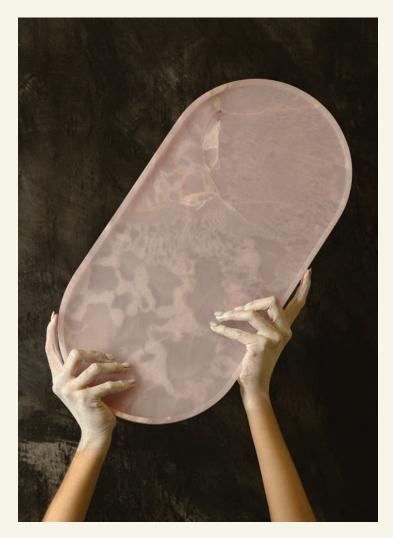

Round Tray Rose Onix

Decorative and functional, ROUND is a series of plates and trays that reflect elementary geometric shapes, adaptable for various purposes. All the MAAMI HOME's plates and trays are finished by hand.

The ROUND TRAY ROSE ONYX is part of a limited series of plates and trays.

Name Round Tray Rose Onix Category Accessories Designer Fábio Teixeira Year 2019

Materials & finishing Onix honed matte finish.

Production details Object shaped in CNC and finished by hand.