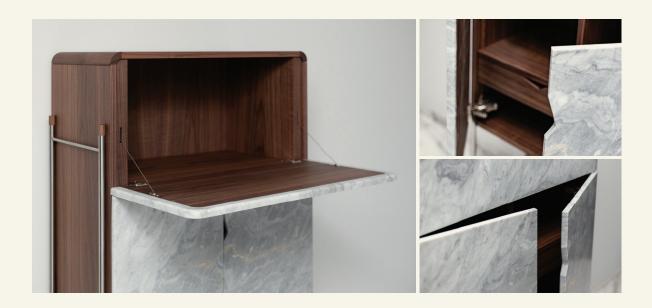

Name Rich Nuvolato Category sideboard Designer Fábio Teixeira Year 2018

**Materials & finishing** Sideboard in walnut, feet in brushed stainless steel and marble fronts with honed matte finish.

**Production details** This structure's construction uses ancient techniques of Portuguese joinery. The marble doors are designed to remove unnecessary weight.

Dimensions (cm) H150  $\times$  L80  $\times$  D42 Weight (kg) approx 200

**Cleaning instructions** Wipe with a damp cloth, or just a soft dry cloth. Do not use any type of detergent that can mark the stone and the wood.