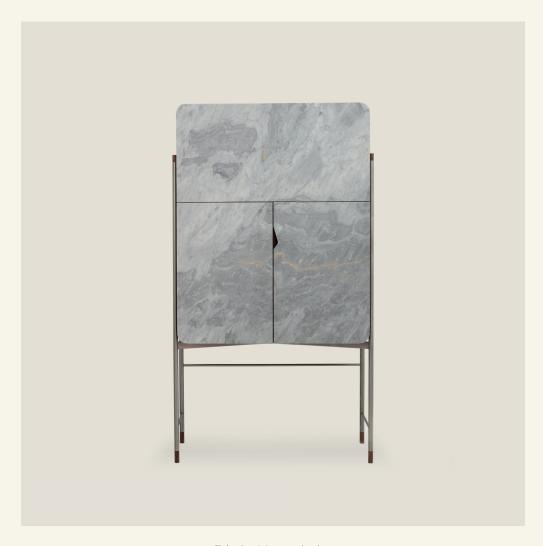

Rich Nuvolato

The 6os' aesthetics is present in RICH's design. This sideboard, from the RICH products' family, is ideal for decorating a minimal space, standing out for its vertical organization potential. RICH features three doors and inside several compartments and two drawers.

Name Rich Nuvolato Category sideboard Designer Fábio Teixeira Year 2018

**Materials & finishing** Sideboard in walnut, feet in brushed stainless steel and marble fronts with honed matte finish.

**Production details** This structure's construction uses ancient techniques of Portuguese joinery. The marble doors are designed to remove unnecessary weight.