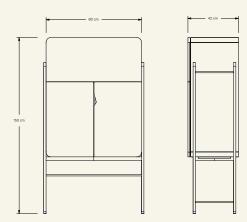

Dimensions (cm) H150  $\times$  L80  $\times$  D42 Weight (kg) approx 200

**Cleaning instructions** Wipe with a damp cloth, or just a soft dry cloth. Do not use any type of detergent that can mark the stone and the wood.