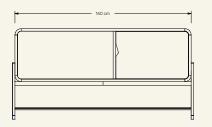

Production details This structure's construction uses ancient techniques of Portuguese joinery. The marble doors are designed to remove unnecessary weight.

Dimensions (cm) H70  $\times$  L140  $\times$  D40 Weight (kg) approx 70