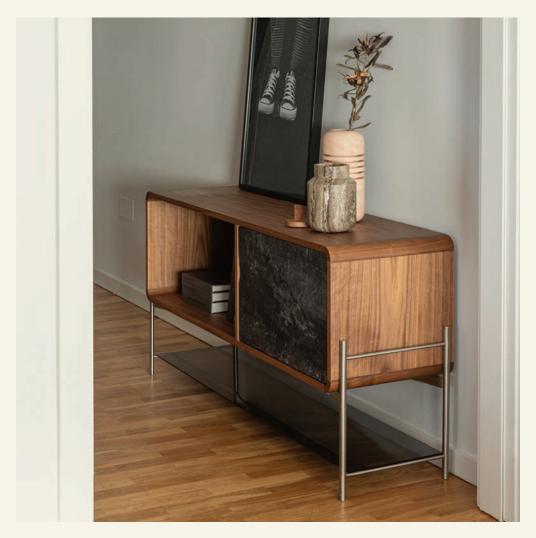

Rich LP Spider Grey

From the RICH product family, RICH LP is a piece of furniture designed to integrate a vinyl player. Danish furniture from the 60's has been its great inspiration. RICH LP has a tempered glass shelf at the base.

Name Rich LP Gris Alvito Category sideboard Designer Fábio Teixeira Year 2019

Materials & finishing Sideboard in walnut, feet in stailess steel with brushed finish, marble front with honed matte finish.

Production details This structure's construction uses ancient techniques of Portuguese joinery. The marble doors are designed to remove unnecessary weight.

Dimensions (cm) H70  $\times$  L140  $\times$  D40 Weight (kg) approx 70