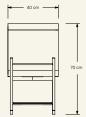

Production details This structure's construction uses ancient techniques of Portuguese joinery. The marble doors are designed to remove unnecessary weight.

Dimensions (cm) H70  $\times$  L140  $\times$  D40 Weight (kg) approx 70