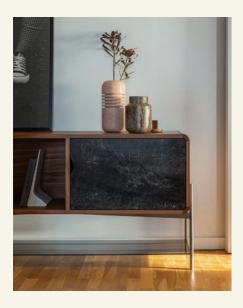

Rich LP Spider Grey

From the RICH product family, RICH LP is a piece of furniture designed to integrate a vinyl player. Danish furniture from the 60's has been its great inspiration. RICH LP has a tempered glass shelf at the base.

Name Rich LP Gris Alvito Category sideboard Designer Fábio Teixeira Year 2019

Materials & finishing Sideboard in walnut, feet in stailess steel with brushed finish, marble front with honed matte finish.