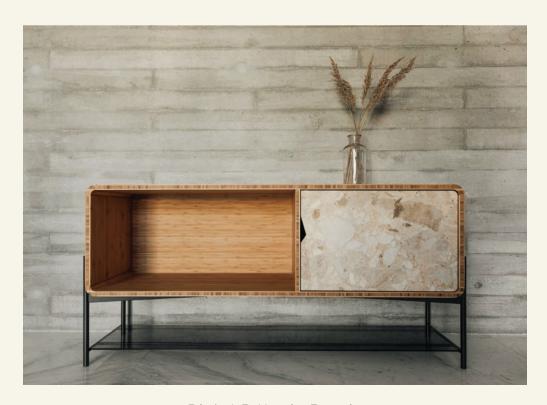

Rich LP Kunis Brecia

From the RICH product family, RICH LP is a piece of furniture designed to integrate a vinyl player.

Danish furniture from the 60's has been its great inspiration.

RICH LP has a tempered glass shelf at the base.

Name Rich LP Kunis Brescia Category sideboard Designer Fábio Teixeira Year 2019

Materials & finishing Sideboard in bamboo, feet in steel gun metal lacquered with satin finish, marble front with honed matte finish.

Production details Bamboo is obtained from sustainable forests and represents a durable and resistant material. This structure's construction uses ancient techniques of Portuguese joinery.

The marble doors are designed to remove unnecessary weight.