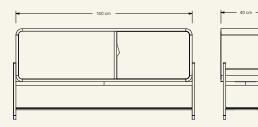

Dimensions (cm) H70  $\times$  L140  $\times$  D40 Weight (kg) approx 70

**Cleaning instructions** Wipe with a damp cloth, or just a soft dry cloth. Do not use any type of detergent that can mark the stone and the wood.