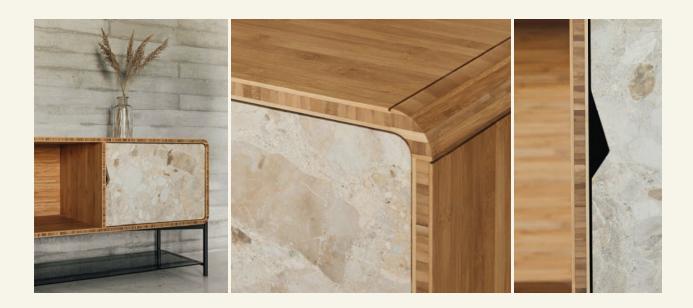

Name Rich LP Kunis Brescia Category sideboard Designer Fábio Teixeira Year 2019

Materials & finishing Sideboard in bamboo, feet in steel gun metal lacquered with satin finish, marble front with honed matte finish.

Production details Bamboo is obtained from sustainable forests and represents a durable and resistant material. This structure's construction uses ancient techniques of Portuguese joinery.

The marble doors are designed to remove unnecessary weight.