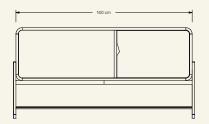

Rich LP Gris Alvito

From the RICH product family, RICH LP is a piece of furniture designed to integrate a vinyl player. Danish furniture from the 60's has been its great inspiration. RICH LP has a tempered glass shelf at the base.

Name Rich LP Gris Alvito Category sideboard Designer Fábio Teixeira Year 2019

**Materials & finishing** Sideboard in river black oak, feet in steel gun metal lacquered with satin finish, marble front with honed matte finish.

**Production details** This structure's construction uses ancient techniques of Portuguese joinery. The marble doors are designed to remove unnecessary weight.

**Dimensions** (cm) H70  $\times$  L140  $\times$  D40 **Weight** (kg) approx 70