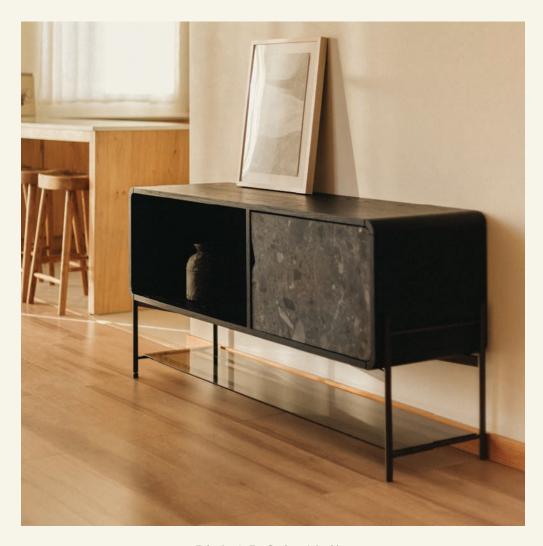

Rich LP Gris Alvito

From the RICH product family, RICH LP is a piece of furniture designed to integrate a vinyl player. Danish furniture from the 60's has been its great inspiration. RICH LP has a tempered glass shelf at the base.

Name Rich LP Gris Alvito Category sideboard Designer Fábio Teixeira Year 2019

**Materials & finishing** Sideboard in river black oak, feet in steel gun metal lacquered with satin finish, marble front with honed matte finish.

**Production details** This structure's construction uses ancient techniques of Portuguese joinery. The marble doors are designed to remove unnecessary weight.

**Dimensions** (cm) H70  $\times$  L140  $\times$  D40 **Weight** (kg) approx 70