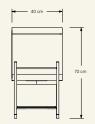

**Production details** This structure's construction uses ancient techniques of Portuguese joinery. The marble doors are designed to remove unnecessary weight.

**Dimensions** (cm) H70  $\times$  L140  $\times$  D40 **Weight** (kg) approx 70