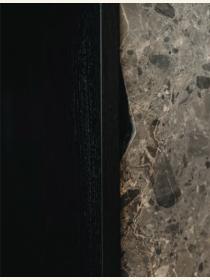

Name Rich LP Gris Alvito Category sideboard Designer Fábio Teixeira Year 2019

**Materials & finishing** Sideboard in river black oak, feet in steel gun metal lacquered with satin finish, marble front with honed matte finish.

Gris Alvito marble

River Black Oak

Gun Metal

Gris Smoked

+351 220 924 778 info@maamihome.com