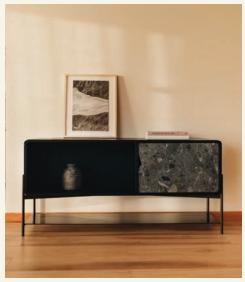

Rich LP Gris Alvito

From the RICH product family, RICH LP is a piece of furniture designed to integrate a vinyl player. Danish furniture from the 60's has been its great inspiration. RICH LP has a tempered glass shelf at the base.

Name Rich LP Gris Alvito Category sideboard Designer Fábio Teixeira Year 2019

**Materials & finishing** Sideboard in river black oak, feet in steel gun metal lacquered with satin finish, marble front with honed matte finish.