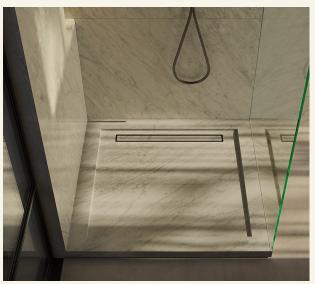

Qurum Raised Carrara

Introducing the QURUM Raised Carrara marble shower tray from MAAMI HOME, a fusion of elegance and functionality redefining luxury in your bathroom space. Each shower tray has a leather finish, making the shower tray anti-slip and providing you with the security while indulging in your relaxing rituals as well as it comes with its own drainage system for ease of installation.

Name Qurum Raised Carrara Category Shower Tray Designer Fábio Teixeira Year 2017

Materials & finishing Shower tray in honed matte marble with a slope for water drainage. The usage area features a non-slip leather finish for added comfort and safety during use.