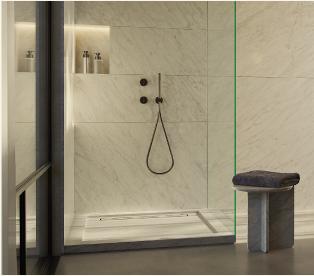

Qurum Raised Carrara

Introducing the QURUM Raised Carrara marble shower tray from MAAMI HOME, a fusion of elegance and functionality redefining luxury in your bathroom space. Each shower tray has a leather finish, making the shower tray anti-slip and providing you with the security while indulging in your relaxing rituals as well as it comes with its own drainage system for ease of installation.

Name Qurum Raised Carrara Category Shower Tray Designer Fábio Teixeira Year 2017

Materials & finishing Shower tray in honed matte marble with a slope for water drainage. The usage area features a non-slip leather finish for added comfort and safety during use.