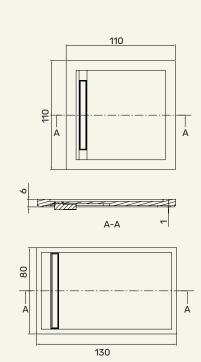

## Available in two dimensions (cm)

H6 x L110 x W110 (square) H6 x L130 x W80 (rectangle)

## Weight (kg)

approx. 120kg (square) approx. 97kg (rectangle)

**Cleaning instructions** Wipe with a damp cloth, or just a soft dry cloth. Do not use any type of detergent that can mark the stone.

Carrara Marble