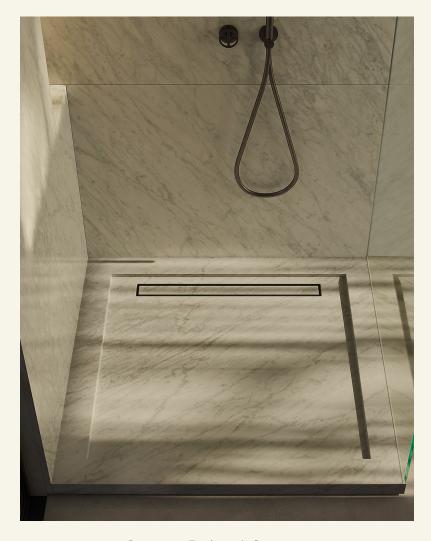

Qurum Raised Carrara

Introducing the QURUM Raised Carrara marble shower tray from MAAMI HOME, a fusion of elegance and functionality redefining luxury in your bathroom space. Each shower tray has a leather finish, making the shower tray anti-slip and providing you with the security while indulging in your relaxing rituals as well as it comes with its own drainage system for ease of installation.

Name Qurum Raised Carrara Category Shower Tray Designer Fábio Teixeira Year 2017

Materials & finishing Shower tray in honed matte marble with a slope for water drainage. The usage area features a non-slip leather finish for added comfort and safety during use.

**Production details** The shower tray is produced using a 5-axis machine and is hand-finished by artisans.