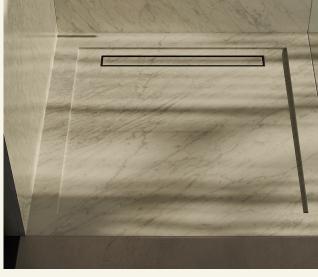

Qurum Flush Carrara

Introducing the QURUM Flush Carrara marble shower tray from MAAMI HOME, a seamless blend of elegance and functionality that redefines luxury in your bathroom space. Enhanced with a leather finish, the shower tray ensures anti-slip properties, granting you security during your moments of relaxation, and comes equipped with its own drainage system for hassle-free installation.

Name Qurum Flush Carrara Category Shower Tray Designer Fábio Teixeira **Year** 2017

Materials & finishing Shower tray in honed matte marble with a slope for water drainage. The usage area features a non-slip leather finish for added comfort and safety during use.