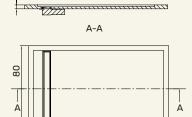

## Available in two dimensions (cm)

H3 x L110 x W110 (square) H3 x L130 x W80 (rectangle)

## Weight (kg)

approx. 70kg (square) approx. 56kg (rectangle)

Cleaning instructions Wipe with a damp cloth, or just a soft dry cloth. Do not use any type of detergent that can mark the stone.

Carrara Marble