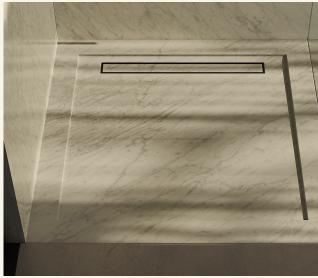

Qurum Flush Carrara

Introducing the QURUM Flush Carrara marble shower tray from MAAMI HOME, a seamless blend of elegance and functionality that redefines luxury in your bathroom space. Enhanced with a leather finish, the shower tray ensures anti-slip properties, granting you security during your moments of relaxation, and comes equipped with its own drainage system for hassle-free installation.

Name Qurum Flush Carrara Category Shower Tray Designer Fábio Teixeira **Year** 2017

Materials & finishing Shower tray in honed matte marble with a slope for water drainage. The usage area features a non-slip leather finish for added comfort and safety during use.