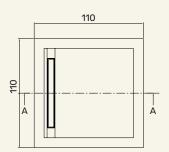

## Available in two dimensions (cm)

H3 x L110 x W110 (square) H3 x L130 x W80 (rectangle)

## Weight (kg)

approx. 70kg (square) approx. 56kg (rectangle)

Cleaning instructions Wipe with a damp cloth, or just a soft dry cloth. Do not use any type of detergent that can mark the stone.

Carrara Marble