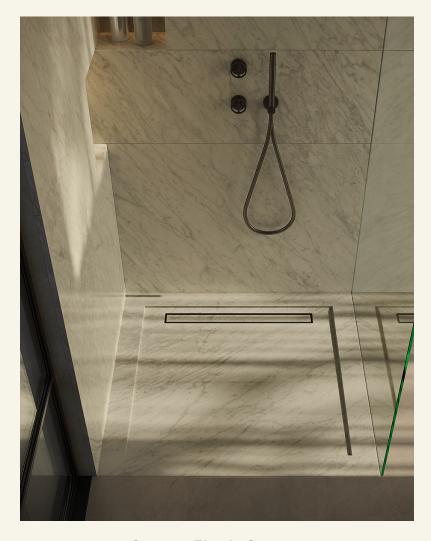

Qurum Flush Carrara

Introducing the QURUM Flush Carrara marble shower tray from MAAMI HOME, a seamless blend of elegance and functionality that redefines luxury in your bathroom space. Enhanced with a leather finish, the shower tray ensures anti-slip properties, granting you security during your moments of relaxation, and comes equipped with its own drainage system for hassle-free installation.

Name Qurum Flush Carrara Category Shower Tray Designer Fábio Teixeira **Year** 2017

Materials & finishing Shower tray in honed matte marble with a slope for water drainage. The usage area features a non-slip leather finish for added comfort and safety during use.

Production details The shower tray is produced using a 5-axis machine and is hand-finished by artisans.