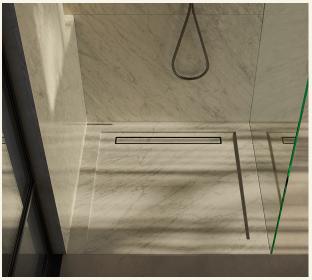

Qurum Flush Carrara

Introducing the QURUM Flush Carrara marble shower tray from MAAMI HOME, a seamless blend of elegance and functionality that redefines luxury in your bathroom space. Enhanced with a leather finish, the shower tray ensures anti-slip properties, granting you security during your moments of relaxation, and comes equipped with its own drainage system for hassle-free installation.

Name Qurum Flush Carrara Category Shower Tray Designer Fábio Teixeira **Year** 2017

Materials & finishing Shower tray in honed matte marble with a slope for water drainage. The usage area features a non-slip leather finish for added comfort and safety during use.