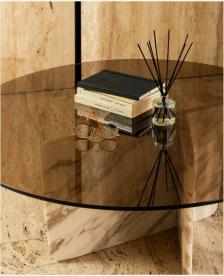

Quina Estremoz Coffee Table

A masterpiece of sophistication and functionality from MAAMI HOME. Imbued with timeless elegance, this piece is designed to elevate the ambiance of your living space while providing practicality and style.

Name Quina Estremoz Coffee Table Category Coffee Table Designer Mónica Oliveira Year 2024

**Materials & finishing** Marble legs have honed matt finish produced with 5-axis CNC machine. The glass table top in tempered glass.

**Production details** The legs of the table are obtained from marble slabs using CNC machine with 5 cutting axes then the legs are hand finished.

**Dimensions** (cm) H35  $\times$  L100  $\times$  D50 **Weight** (kg) approx 15