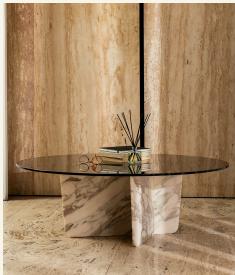

Quina Estremoz Coffee Table

A masterpiece of sophistication and functionality from MAAMI HOME. Imbued with timeless elegance, this piece is designed to elevate the ambiance of your living space while providing practicality and style.

Name Quina Estremoz Coffee Table Category Coffee Table Designer Mónica Oliveira Year 2024

**Materials & finishing** Marble legs have honed matt finish produced with 5-axis CNC machine. The glass table top in tempered glass.

**Production details** The legs of the table are obtained from marble slabs using CNC machine with 5 cutting axes then the legs are hand finished.

**Dimensions** (cm) H35  $\times$  L100  $\times$  D50 **Weight** (kg) approx 15