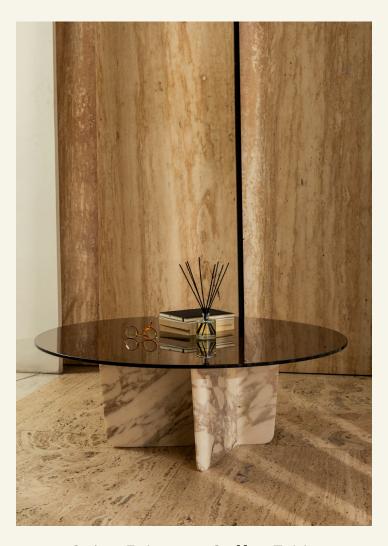

Quina Estremoz Coffee Table

A masterpiece of sophistication and functionality from MAAMI HOME. Imbued with timeless elegance, this piece is designed to elevate the ambiance of your living space while providing practicality and style.

Name Quina Estremoz Coffee Table Category Coffee Table Designer Mónica Oliveira Year 2024

**Materials & finishing** Marble legs have honed matt finish produced with 5-axis CNC machine. The glass table top in tempered glass.

**Production details** The legs of the table are obtained from marble slabs using CNC machine with 5 cutting axes then the legs are hand finished.

**Dimensions** (cm) H35  $\times$  L100  $\times$  D50 **Weight** (kg) approx 15