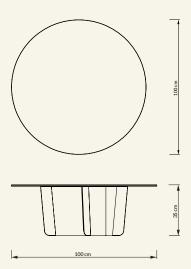

**Production details** The legs of the table are obtained from marble slabs using CNC machine with 5 cutting axes then the legs are hand finished.

**Dimensions** (cm) H35  $\times$  L100  $\times$  D50 **Weight** (kg) approx 15