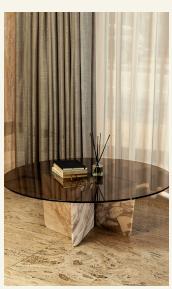

Quina Estremoz Coffee Table

A masterpiece of sophistication and functionality from MAAMI HOME. Imbued with timeless elegance, this piece is designed to elevate the ambiance of your living space while providing practicality and style.

Name Quina Estremoz Coffee Table Category Coffee Table Designer Mónica Oliveira Year 2024

**Materials & finishing** Marble legs have honed matt finish produced with 5-axis CNC machine. The glass table top in tempered glass.

**Production details** The legs of the table are obtained from marble slabs using CNC machine with 5 cutting axes then the legs are hand finished.

**Dimensions** (cm) H35  $\times$  L100  $\times$  D50 **Weight** (kg) approx 15