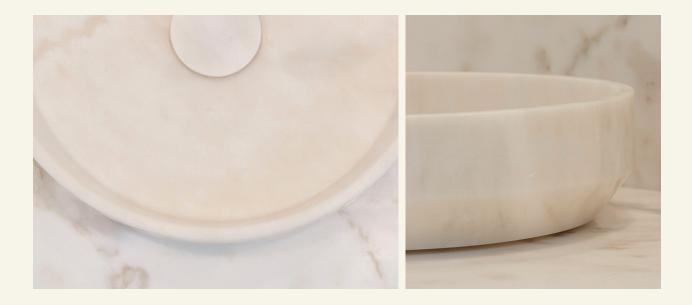

Puro Top Mount Sink

Puro Top Mount Sink Sculpted from Estremoz marble, this circular basin features a honed finish that enhances the natural warmth and texture of the stone. Its clean silhouette and timeless material make it the perfect centrepiece for understated, elegant bathroom settings.

Name Puro Top Mount Sink Category Bath Designer Fábio Teixeira Year 2025

Materials & finishing Estremoz marble sink with a honed finish, giving it a smooth, matte texture that highlights the stone's natural character. Production details Marble block CNC-milled to form basin and drainage slope in one piece. Push-to-open hardware pre-installed.