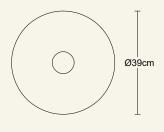

Name Puro Top Mount Sink Category Bath Designer Fábio Teixeira Year 2025

Materials & finishing Estremoz marble sink with a honed finish, giving it a smooth, matte texture that highlights the stone's natural character. Production details Marble block CNC-milled to form basin and drainage slope in one piece. Push-to-open hardware pre-installed.