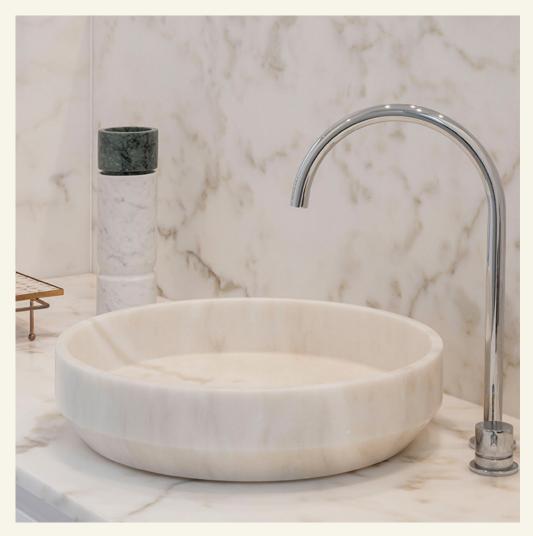

Puro Top Mount Sink

Puro Top Mount Sink Sculpted from Estremoz marble, this circular basin features a honed finish that enhances the natural warmth and texture of the stone. Its clean silhouette and timeless material make it the perfect centrepiece for understated, elegant bathroom settings.

Name Puro Top Mount Sink Category Bath Designer Fábio Teixeira Year 2025

Materials & finishing Estremoz marble sink with a honed finish, giving it a smooth, matte texture that highlights the stone's natural character. Production details Marble block CNC-milled to form basin and drainage slope in one piece. Push-to-open hardware pre-installed.