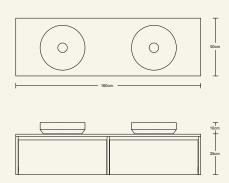

## Available in two options (cm)

H45 x W50 x L100 (single) H45 x W50 x L160 (double)

**Weight** (kg) approx. (single) 70 approx. (double) 115

**Cleaning instructions** Wipe with a damp cloth, or just a soft dry cloth. Do not use any type of detergent that can mark the stone and the wood.