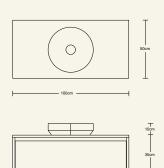

## Available in two options (cm)

H45 x W50 x L100 (single) H45 x W50 x L160 (double)

**Weight** (kg) approx. (single) 70 approx. (double) 115

**Cleaning instructions** Wipe with a damp cloth, or just a soft dry cloth. Do not use any type of detergent that can mark the stone and the wood.