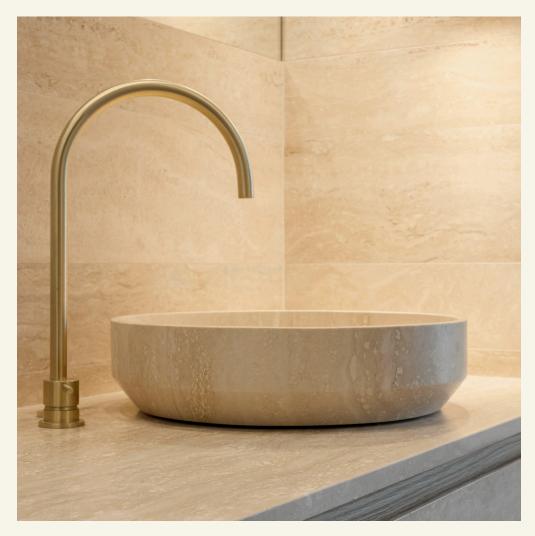

PURO

PURO is a washbasin cabinet that distils Japandi calm and Nordic clarity into a single, purposeful volume. A softly honed Travertine slab appears to float atop a solid-oak carcass, its muted pores and straight grain reinforcing the piece's airy, non-ornamental presence. The result is a serenely functional vanity that keeps surfaces pure while lending spa-like warmth to contemporary bathrooms.

Name Puro Category Bath Designer Fábio Teixeira Year 2025

Materials & finishing Counter-top and integrated basin in Travertine, honed-matte. Drawers' carcass in solid European oak.

**Production details** Travertine block CNC-milled to form basin and drainage slope in one piece. Push-to-open hardware pre-installed.