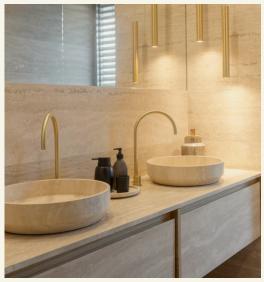

PURO

PURO is a washbasin cabinet that distils Japandi calm and Nordic clarity into a single, purposeful volume. A softly honed Travertine slab appears to float atop a solid-oak carcass, its muted pores and straight grain reinforcing the piece's airy, non-ornamental presence. The result is a serenely functional vanity that keeps surfaces pure while lending spa-like warmth to contemporary bathrooms.

## Available in two options (cm)

H45 x W50 x L100 (single) H45 x W50 x L160 (double)

**Weight** (kg) approx. (single) 70 approx. (double) 115

**Cleaning instructions** Wipe with a damp cloth, or just a soft dry cloth. Do not use any type of detergent that can mark the stone and the wood.