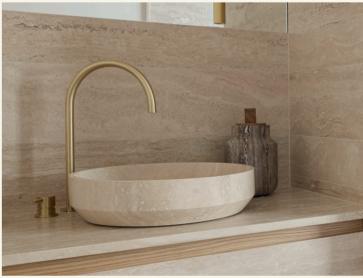

PURO

PURO is a washbasin cabinet that distils Japandi calm and Nordic clarity into a single, purposeful volume. A softly honed Travertine slab appears to float atop a solid-oak carcass, its muted pores and straight grain reinforcing the piece's airy, non-ornamental presence. The result is a serenely functional vanity that keeps surfaces pure while lending spa-like warmth to contemporary bathrooms.

Name Puro Category Bath Designer Fábio Teixeira Year 2025

Materials & finishing Counter-top and integrated basin in Travertine, honed-matte. Drawers' carcass in solid European oak.

**Production details** Travertine block CNC-milled to form basin and drainage slope in one piece. Push-to-open hardware pre-installed.