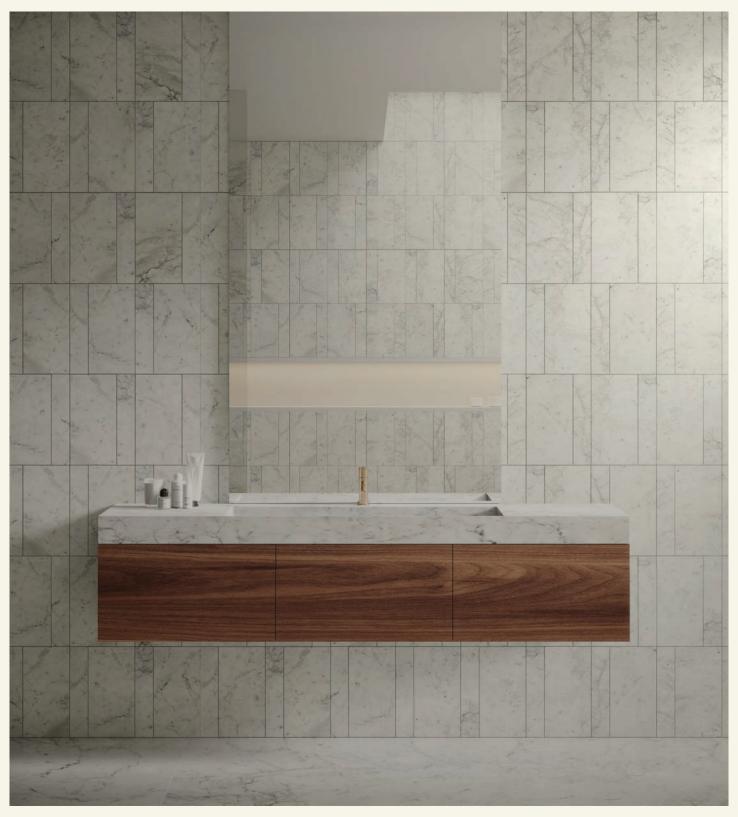

## PUKA PUKA

STAND ALONE CONCEPTS

The PUKA PUKA washbasin is a centrepiece in MAAMI HOME's bath collection. Carved in Carrara marble, it is wall-mounted with a hand crafted elegant walnut three-drawer veneer unit. The PUKA PUKA sink's minimalist design gives excellent stand out in any bathroom.

The sink is carved from a single piece of Carrara marble using a 5-axis milling machine and has a honed matte finish. Known for its associations with luxury, Carrara marble has shades of grey which contrast with the white background, offering an elegant and light touch to a space.

The wide sink surface is designed to offer maximum organisation space on the top for your favourite products and accessories. The cabinet is handmade by highly-experienced artisans and is finished with a natural veneer from sustainably grown and sourced wood.