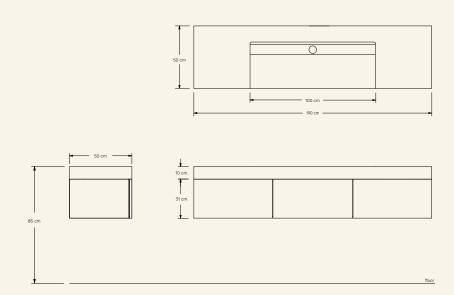

and crafted elegant walnut three-drawer veneer unit. The PUKA PUKA sink's minimalist design gives excellent stand out in any bathroom.

The sink is carved from a single piece of Carrara marble using a 5-axis milling machine and has a honed matte finish. Known for its associations with luxury, Carrara marble has shades of grey which contrast with the white background, offering an elegant and light touch to a space.

The wide sink surface is designed to offer maximum organisation space on the top for your favourite products and accessories. The cabinet is handmade by highly-experienced artisans and is finished with a natural veneer from sustainably grown and sourced wood.

PUKA PUKA is one of MAAMI HOME's customisable pieces. Get in touch with our sales team to discuss your requirements.





Name Puka Puka Designer TCC Whitestone Industrial Design Studio, 2015

Materials & finishings Sink in carved marble with honed matte finish and cabinet in wood veneer. Instalation stand alone Production details Washbasin obtained from a single piece of marble produced using a 5-axis milling machine. Wood structure is handmade with natural veneer from sustainably grown wood.

Dimensions (cm) H41xL120/190xD50

www.maamihome.com © Maami Home 2024