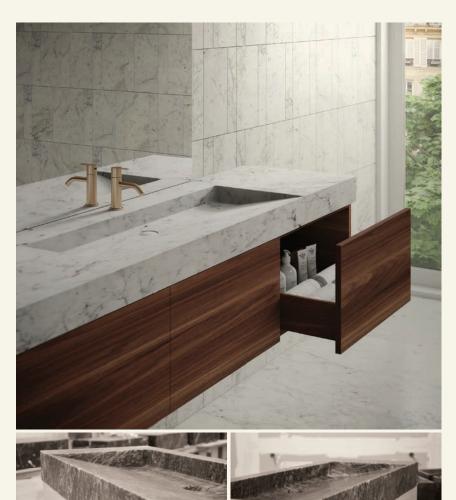

The wide sink surface is designed to offer maximum organisation space on the top for your favourite products and accessories. The cabinet is handmade by highly-experienced artisans and is finished with a natural veneer from sustainably grown and sourced wood.

PUKA PUKA is one of MAAMI HOME's customisable pieces. Get in touch with our sales team to discuss your requirements.

Name Puka Puka Designer TCC Whitestone Industrial Design Studio, 2015

Materials & finishings Sink in carved marble with honed matte finish and cabinet in wood veneer. Instalation stand alone Production details Washbasin obtained from a single piece of marble produced using a 5-axis milling machine. Wood structure is handmade with natural veneer from sustainably grown wood.