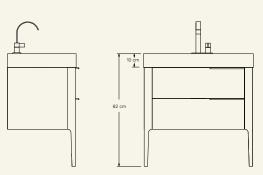

**Dimensions** (cm)  $H82 \times L100 \times D50$  **Weight** (kg) approx 155

www.maamihome.com © Maami Home 2024