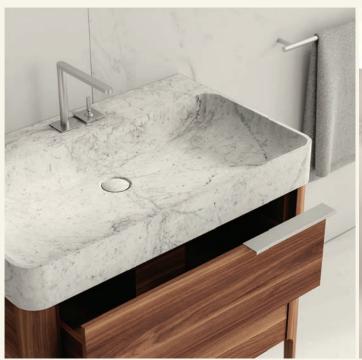

Name Phra Nang Designer Fábio Teixeira, 2016

**Materials & finishings** Sink in carved marble with honed matte finish and cabinet with solid wood legs and structure in wood veneer. **Instalation** wall-mounted **Production details** Washbasin obtained from a single piece of marble, CNC carved, and finished by hand.