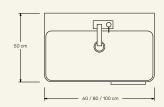

**Dimensions** (cm)  $H82 \times L100 \times D50$  **Weight** (kg) approx 155

www.maamihome.com © Maami Home 2024