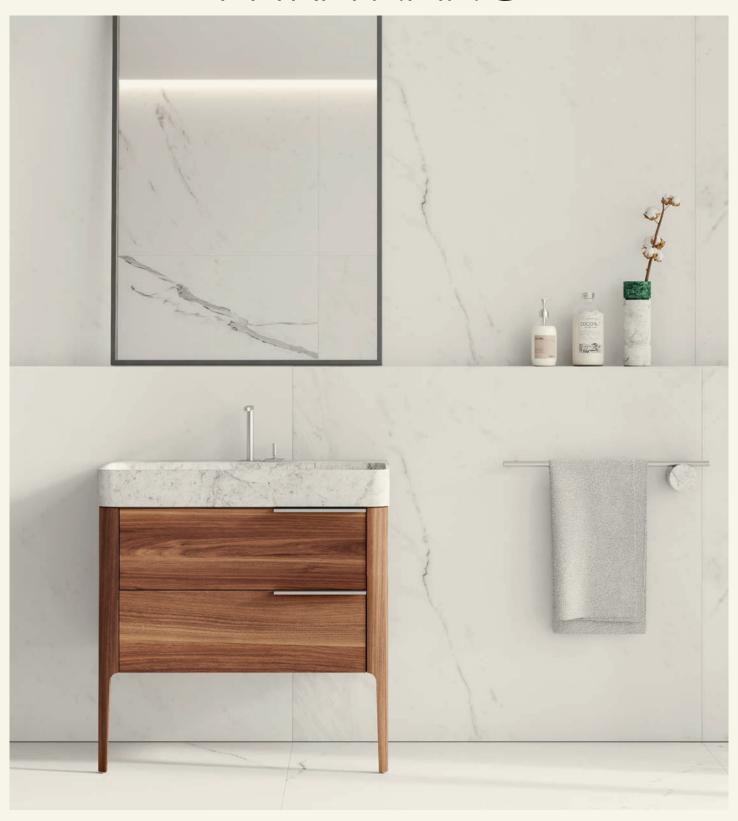

## PHRA NANG

KATA COLLECTION

PHRA NANG is an extremely elegant piece that makes up the MAAMI HOME bath line. Carved in Carrara marble, it is wall-mounted on a superb walnut veneer cabinet with two drawers and solid wood legs.

Name Phra Nang Designer Fábio Teixeira, 2016

**Materials & finishings** Sink in carved marble with honed matte finish and cabinet with solid wood legs and structure in wood veneer. **Instalation** wall-mounted **Production details** Washbasin obtained from a single piece of marble, CNC carved, and finished by hand.