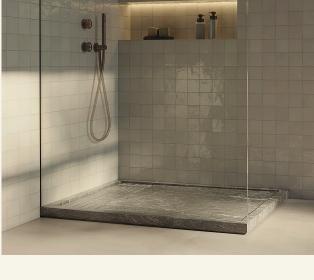

Oludeniz Raised Gris Douro

OLUDENIZ Gris Douro Marble Shower Tray is crafted with precision and elegance. Designed with both style and practicality in mind, the left side of the tray features five small-scale slabs strategically positioned to facilitate seamless water drainage, ensuring a consistently pristine surface. In OLUNDENIZ marble shower tray functionality meets safety with its leather finish, providing anti-slip properties for a secure bathing experience.

Name Oludeniz Raised Gris Douro Category Shower Tray Designer Fábio Teixeira

Year 2017

Materials & finishing Shower tray in honed matte marble with a slope for water drainage. The usage area features a non-slip leather finish for added comfort and safety during use.

Production details The shower tray is produced using a 5-axis machine and is hand-finished by artisans.