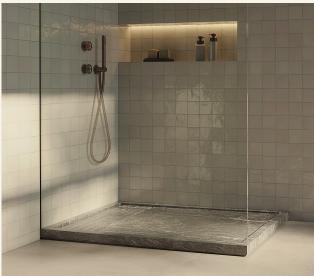

Oludeniz Raised Gris Douro

OLUDENIZ Gris Douro Marble Shower Tray is crafted with precision and elegance. Designed with both style and practicality in mind, the left side of the tray features five small-scale slabs strategically positioned to facilitate seamless water drainage, ensuring a consistently pristine surface. In OLUNDENIZ marble shower tray functionality meets safety with its leather finish, providing anti-slip properties for a secure bathing experience.

Name Oludeniz Raised Gris Douro Category Shower Tray Designer Fábio Teixeira

Year 2017

Materials & finishing Shower tray in honed matte marble with a slope for water drainage. The usage area features a non-slip leather finish for added comfort and safety during use.

Production details The shower tray is produced using a 5-axis machine and is hand-finished by artisans.