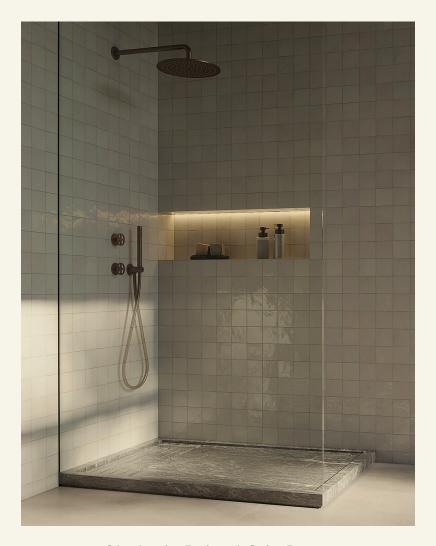

Oludeniz Raised Gris Douro

OLUDENIZ Gris Douro Marble Shower Tray is crafted with precision and elegance. Designed with both style and practicality in mind, the left side of the tray features five small-scale slabs strategically positioned to facilitate seamless water drainage, ensuring a consistently pristine surface. In OLUNDENIZ marble shower tray functionality meets safety with its leather finish, providing anti-slip properties for a secure bathing experience.

Name Oludeniz Raised Gris Douro Category Shower Tray Designer Fábio Teixeira

Year 2017

Materials & finishing Shower tray in honed matte marble with a slope for water drainage. The usage area features a non-slip leather finish for added comfort and safety during use.

Production details The shower tray is produced using a 5-axis machine and is hand-finished by artisans.