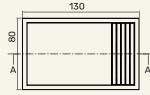

## Available in two dimensions (cm)

H6 x L110 x W110 (square) H6 x L130 x W80 (rectangle)

## Weight (kg)

approx. 115kg (square) approx. 97kg (rectangle)

Cleaning instructions Wipe with a damp cloth, or just a soft dry cloth. Do not use any type of detergent that can mark the stone.

Gris Douro Marble