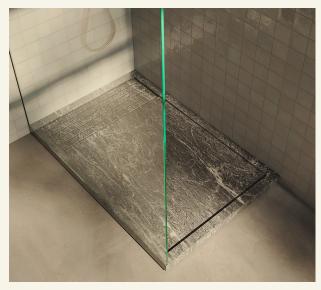

Oludeniz Raised Gris Douro

OLUDENIZ Gris Douro Marble Shower Tray is crafted with precision and elegance. Designed with both style and practicality in mind, the left side of the tray features five small-scale slabs strategically positioned to facilitate seamless water drainage, ensuring a consistently pristine surface. In OLUNDENIZ marble shower tray functionality meets safety with its leather finish, providing anti-slip properties for a secure bathing experience.

Name Oludeniz Raised Gris Douro Category Shower Tray Designer Fábio Teixeira

Year 2017

Materials & finishing Shower tray in honed matte marble with a slope for water drainage. The usage area features a non-slip leather finish for added comfort and safety during use.

Production details The shower tray is produced using a 5-axis machine and is hand-finished by artisans.