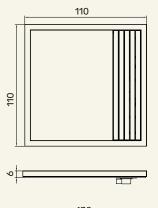

## Available in two dimensions (cm)

H6 x L110 x W110 (square) H6 x L130 x W80 (rectangle)

## Weight (kg)

approx. 115kg (square) approx. 97kg (rectangle)

Cleaning instructions Wipe with a damp cloth, or just a soft dry cloth. Do not use any type of detergent that can mark the stone.

Gris Douro Marble