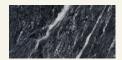

Name Oludeniz Flush Gris Douro Category Shower Tray Designer Fábio Teixeira Year 2017

Materials & finishing Shower tray in honed matte marble with a slope for water drainage. The usage area features a non-slip leather finish for added comfort and safety during use.

## Weight (kg)

approx. 80kg (square) approx. 70kg (rectangle)

Cleaning instructions Wipe with a damp cloth, or just a soft dry cloth. Do not use any type of detergent that can mark the stone.

Gris Douro Marble