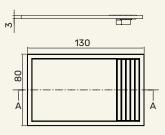

## Available in two dimensions (cm)

H3 x L110 x W110 (square) H3 x L130 x W80 (rectangle)

## Weight (kg)

approx. 80kg (square) approx. 70kg (rectangle)

Cleaning instructions Wipe with a damp cloth, or just a soft dry cloth. Do not use any type of detergent that can mark the stone.

Gris Douro Marble