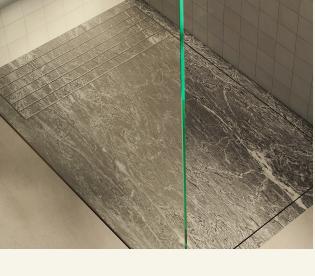

Oludeniz Flush Gris Douro

Introducing the OLUDENIZ Flush Gris Douro Marble Shower Tray, a blend of precision and elegance designed to enhance any modern bath space. The shower is designed to be flush with the floor for seamless integration into the space. Featuring a leather finish for added safety, this tray provides anti-slip properties without compromising on comfort. Additionally, the tray comes with its own drainage system, enhancing the convenience of the installation.

Name Oludeniz Flush Gris Douro Category Shower Tray Designer Fábio Teixeira Year 2017

Materials & finishing Shower tray in honed matte marble with a slope for water drainage. The usage area features a non-slip leather finish for added comfort and safety during use.

Production details The shower tray is produced using a 5-axis machine and is hand-finished by artisans.