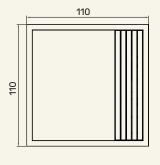

## Available in two dimensions (cm)

H3 x L110 x W110 (square) H3 x L130 x W80 (rectangle)

## Weight (kg)

approx. 80kg (square) approx. 70kg (rectangle)

Cleaning instructions Wipe with a damp cloth, or just a soft dry cloth. Do not use any type of detergent that can mark the stone.

Gris Douro Marble