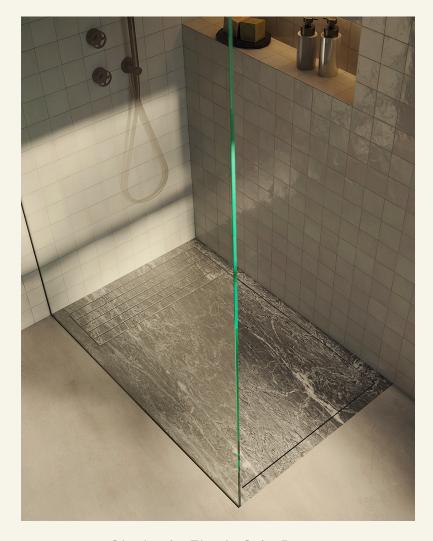

Oludeniz Flush Gris Douro

Introducing the OLUDENIZ Flush Gris Douro Marble Shower Tray, a blend of precision and elegance designed to enhance any modern bath space. The shower is designed to be flush with the floor for seamless integration into the space. Featuring a leather finish for added safety, this tray provides anti-slip properties without compromising on comfort. Additionally, the tray comes with its own drainage system, enhancing the convenience of the installation.

Name Oludeniz Flush Gris Douro Category Shower Tray Designer Fábio Teixeira Year 2017

Materials & finishing Shower tray in honed matte marble with a slope for water drainage. The usage area features a non-slip leather finish for added comfort and safety during use.

Production details The shower tray is produced using a 5-axis machine and is hand-finished by artisans.