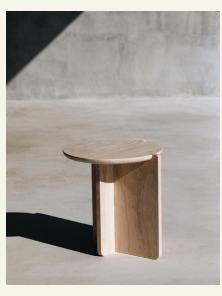

Notch Travertine

NOTCH is a sculptural side table designed to create a functional space would it be your bedroom or living room. NOTCH is an upcycled piece that is made solely from Travertine and explores the intersections between geometry, technology and artisanal assembly.

Name Notch Travertine Category side table Designer Ricardo Costa

**Year** 2020

Materials & finishing Travertine with honed matte finish. Production details made using 5-axis CNC machines and finished by hand

**Dimensions** (cm) H42 x Ø40 **Weight** (kg) approx 18

**Cleaning instructions** Wipe with a damp cloth, or just a soft dry cloth. Do not use any type of detergent that can mark the stone.

Packaging dimensions (cm) H60 x L50 x W50 Packaging weight (kg) approx 30