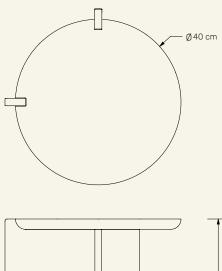

**Dimensions** (cm) H42 x Ø40 **Weight** (kg) approx 18

**Cleaning instructions** Wipe with a damp cloth, or just a soft dry cloth. Do not use any type of detergent that can mark the stone.

Packaging dimensions (cm) H60 x L50 x W50 Packaging weight (kg) approx 30