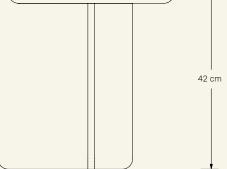

**Dimensions** (cm) H42 x Ø40 **Weight** (kg) approx 18

**Cleaning instructions** Wipe with a damp cloth, or just a soft dry cloth. Do not use any type of detergent that can mark the stone.

Packaging dimensions (cm) H60 x L50 x W50 Packaging weight (kg) approx 30