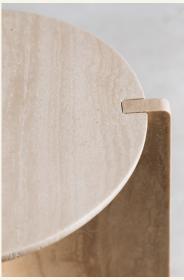

Name Notch Travertine Category side table Designer Ricardo Costa

**Year** 2020

Materials & finishing Travertine with honed matte finish. Production details made using 5-axis CNC machines and finished by hand