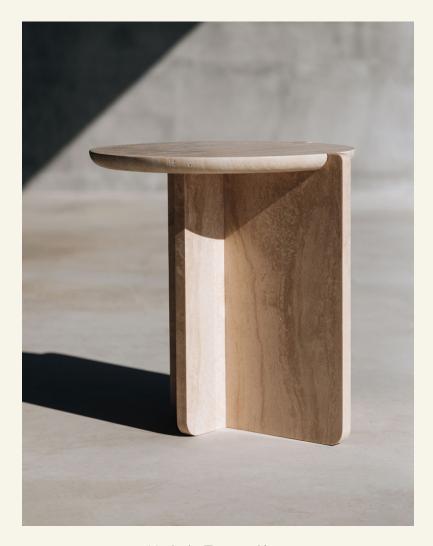

Notch Travertine

NOTCH is a sculptural side table designed to create a functional space would it be your bedroom or living room. NOTCH is an upcycled piece that is made solely from Travertine and explores the intersections between geometry, technology and artisanal assembly.

Name Notch Travertine Category side table Designer Ricardo Costa

**Year** 2020

Materials & finishing Travertine with honed matte finish. Production details made using 5-axis CNC machines and finished by hand

**Dimensions** (cm) H42 x Ø40 **Weight** (kg) approx 18

**Cleaning instructions** Wipe with a damp cloth, or just a soft dry cloth. Do not use any type of detergent that can mark the stone.

Packaging dimensions (cm) H60 x L50 x W50 Packaging weight (kg) approx 30