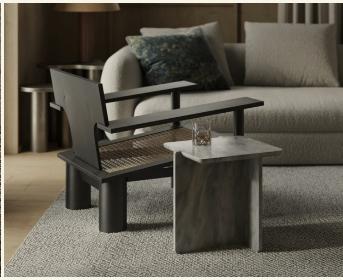

NOTCH Square Side Table

NOTCH COLLECTION is a series of side and coffee tables built around a consistent design language. The collection includes five formats—three coffee tables and two side tables—each featuring interlocking leg structures that connect beneath the tabletop in a clean, geometric layout. The legs fit precisely into cutouts in the top, while a curved underside edge adds visual lightness to the solid marble forms. Made from Spider Grey and Grigio Novulato marble, the collection highlights material integrity and thoughtful construction.