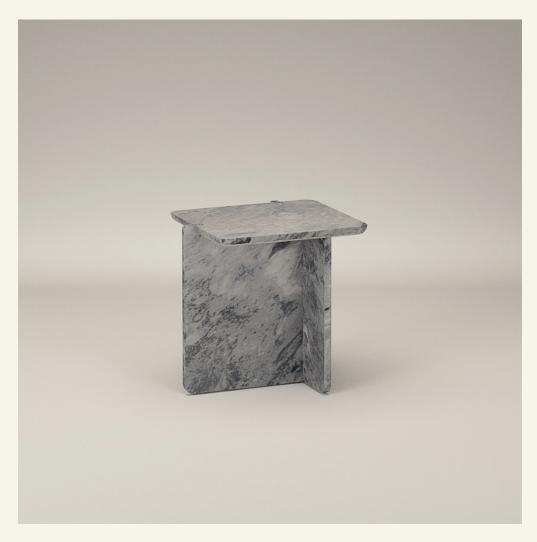

NOTCH Square Side Table

NOTCH COLLECTION is a series of side and coffee tables built around a consistent design language. The collection includes five formats—three coffee tables and two side tables—each featuring interlocking leg structures that connect beneath the tabletop in a clean, geometric layout. The legs fit precisely into cutouts in the top, while a curved underside edge adds visual lightness to the solid marble forms. Made from Spider Grey and Grigio Novulato marble, the collection highlights material integrity and thoughtful construction.

Name Notch Square Side Table
Category Living
Designer MAAMI HOME Design Team
Year 2025

Materials & finishing Grigio Novulato marble, honed to a satin-matte finish that enhances the visual depth of their veining while ensuring a soft, tactile feel.

Production details A signature puzzle-like assembly allows the legs to fit precisely into cutouts on the tabletop, creating a seamless interlocking detail. Each tabletop features a curved underside edge, adding a soft, refined finish to the overall form.