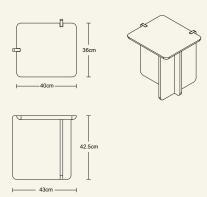

Production details A signature puzzle-like assembly allows the legs to fit precisely into cutouts on the tabletop, creating a seamless interlocking detail. Each tabletop features a curved underside edge, adding a soft, refined finish to the overall form.