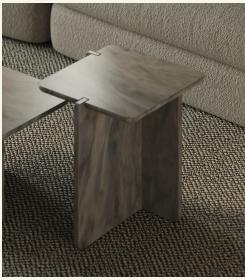

NOTCH Square Side Table

NOTCH COLLECTION is a series of side and coffee tables built around a consistent design language. The collection includes five formats—three coffee tables and two side tables—each featuring interlocking leg structures that connect beneath the tabletop in a clean, geometric layout. The legs fit precisely into cutouts in the top, while a curved underside edge adds visual lightness to the solid marble forms. Made from Spider Grey and Grigio Novulato marble, the collection highlights material integrity and thoughtful construction.

Production details A signature puzzle-like assembly allows the legs to fit precisely into cutouts on the tabletop, creating a seamless interlocking detail. Each tabletop features a curved underside edge, adding a soft, refined finish to the overall form.