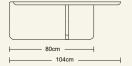

NOTCH Round Coffee Table

NOTCH COLLECTION is a series of side and coffee tables built around a consistent design language. The collection includes five formats—three coffee tables and two side tables—each featuring interlocking leg structures that connect beneath the tabletop in a clean, geometric layout. The legs fit precisely into cutouts in the top, while a curved underside edge adds visual lightness to the solid marble forms. Made from Spider Grey and Grigio Novulato marble, the collection highlights material integrity and thoughtful construction.

NOTCH ROUND COFFEE TABLE

Name Notch Round Coffee Table
Category Living
Designer MAAMI HOME Design Team
Year 2025

Materials & finishing Spider Grey marble, honed to a satin-matte finish that enhances the visual depth of their veining while ensuring a soft, tactile feel.

Production details A signature puzzle-like assembly allows the legs to fit precisely into cutouts on the tabletop, creating a seamless interlocking detail. Each tabletop features a curved underside edge, adding a soft, refined finish to the overall form.