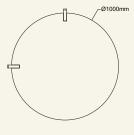

NOTCH ROUND COFFEE TABLE

Name Notch Round Coffee Table
Category Living
Designer MAAMI HOME Design Team
Year 2025

Materials & finishing Spider Grey marble, honed to a satin-matte finish that enhances the visual depth of their veining while ensuring a soft, tactile feel.