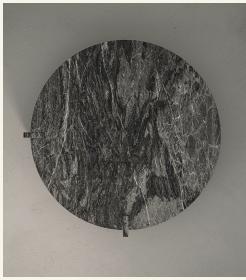

Production details A signature puzzle-like assembly allows the legs to fit precisely into cutouts on the tabletop, creating a seamless interlocking detail. Each tabletop features a curved underside edge, adding a soft, refined finish to the overall form.