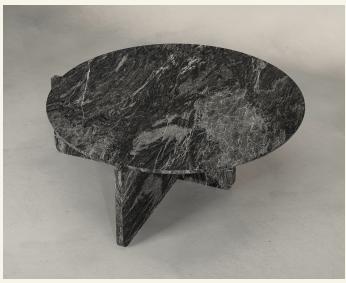

NOTCH Round Coffee Table

NOTCH COLLECTION is a series of side and coffee tables built around a consistent design language. The collection includes five formats—three coffee tables and two side tables—each featuring interlocking leg structures that connect beneath the tabletop in a clean, geometric layout. The legs fit precisely into cutouts in the top, while a curved underside edge adds visual lightness to the solid marble forms. Made from Spider Grey and Grigio Novulato marble, the collection highlights material integrity and thoughtful construction.

Production details A signature puzzle-like assembly allows the legs to fit precisely into cutouts on the tabletop, creating a seamless interlocking detail. Each tabletop features a curved underside edge, adding a soft, refined finish to the overall form.