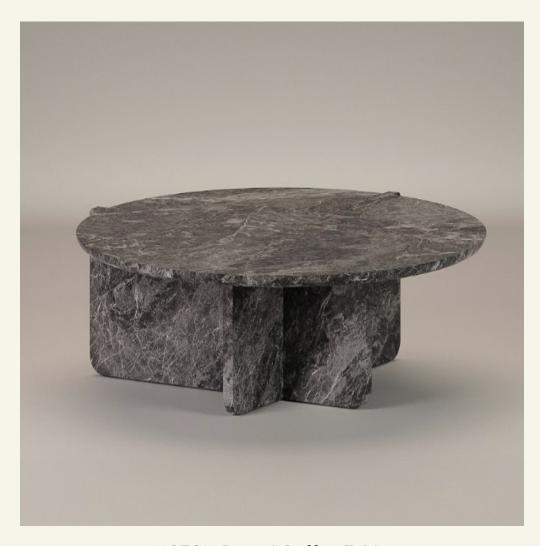

NOTCH Round Coffee Table

NOTCH COLLECTION is a series of side and coffee tables built around a consistent design language. The collection includes five formats—three coffee tables and two side tables—each featuring interlocking leg structures that connect beneath the tabletop in a clean, geometric layout. The legs fit precisely into cutouts in the top, while a curved underside edge adds visual lightness to the solid marble forms. Made from Spider Grey and Grigio Novulato marble, the collection highlights material integrity and thoughtful construction.

NOTCH ROUND COFFEE TABLE

Name Notch Round Coffee Table
Category Living
Designer MAAMI HOME Design Team
Year 2025

Materials & finishing Spider Grey marble, honed to a satin-matte finish that enhances the visual depth of their veining while ensuring a soft, tactile feel.

Production details A signature puzzle-like assembly allows the legs to fit precisely into cutouts on the tabletop, creating a seamless interlocking detail. Each tabletop features a curved underside edge, adding a soft, refined finish to the overall form.