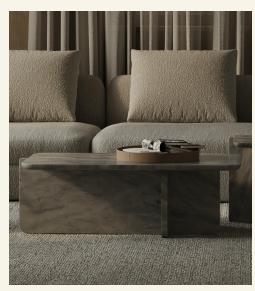

NOTCH Long Coffee Table

NOTCH COLLECTION is a series of side and coffee tables built around a consistent design language. The collection includes five formats—three coffee tables and two side tables—each featuring interlocking leg structures that connect beneath the tabletop in a clean, geometric layout. The legs fit precisely into cutouts in the top, while a curved underside edge adds visual lightness to the solid marble forms. Made from Spider Grey and Grigio Novulato marble, the collection highlights material integrity and thoughtful construction.

Name Notch Long Coffee Table
Category Living
Designer MAAMI HOME Design Team
Year 2025

Materials & finishing Grigio Novulato marble, honed to a satin-matte finish that enhances the visual depth of their veining while ensuring a soft, tactile feel.