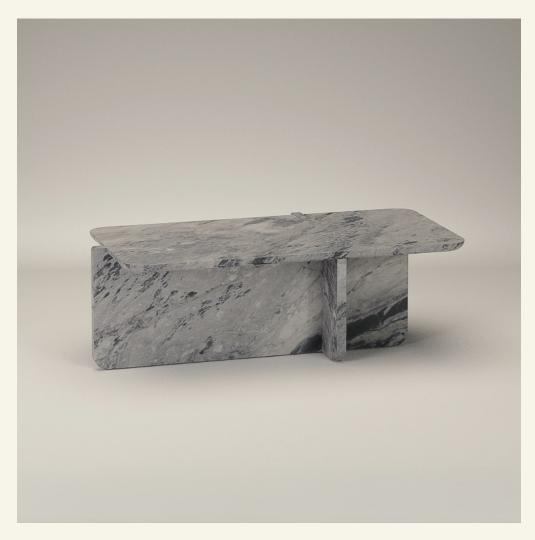

NOTCH Long Coffee Table

NOTCH COLLECTION is a series of side and coffee tables built around a consistent design language. The collection includes five formats—three coffee tables and two side tables—each featuring interlocking leg structures that connect beneath the tabletop in a clean, geometric layout. The legs fit precisely into cutouts in the top, while a curved underside edge adds visual lightness to the solid marble forms. Made from Spider Grey and Grigio Novulato marble, the collection highlights material integrity and thoughtful construction.

Production details A signature puzzle-like assembly allows the legs to fit precisely into cutouts on the tabletop, creating a seamless interlocking detail. Each tabletop features a curved underside edge, adding a soft, refined finish to the overall form.