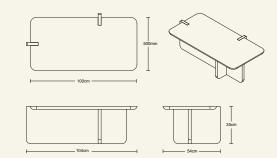

NOTCH Long Coffee Table

NOTCH COLLECTION is a series of side and coffee tables built around a consistent design language. The collection includes five formats—three coffee tables and two side tables—each featuring interlocking leg structures that connect beneath the tabletop in a clean, geometric layout. The legs fit precisely into cutouts in the top, while a curved underside edge adds visual lightness to the solid marble forms. Made from Spider Grey and Grigio Novulato marble, the collection highlights material integrity and thoughtful construction.

Production details A signature puzzle-like assembly allows the legs to fit precisely into cutouts on the tabletop, creating a seamless interlocking detail. Each tabletop features a curved underside edge, adding a soft, refined finish to the overall form.