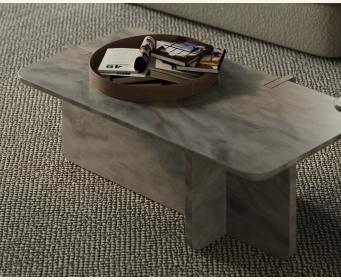

NOTCH Long Coffee Table

NOTCH COLLECTION is a series of side and coffee tables built around a consistent design language. The collection includes five formats—three coffee tables and two side tables—each featuring interlocking leg structures that connect beneath the tabletop in a clean, geometric layout. The legs fit precisely into cutouts in the top, while a curved underside edge adds visual lightness to the solid marble forms. Made from Spider Grey and Grigio Novulato marble, the collection highlights material integrity and thoughtful construction.

Name Notch Long Coffee Table
Category Living
Designer MAAMI HOME Design Team
Year 2025

Materials & finishing Grigio Novulato marble, honed to a satin-matte finish that enhances the visual depth of their veining while ensuring a soft, tactile feel.

Production details A signature puzzle-like assembly allows the legs to fit precisely into cutouts on the tabletop, creating a seamless interlocking detail. Each tabletop features a curved underside edge, adding a soft, refined finish to the overall form.