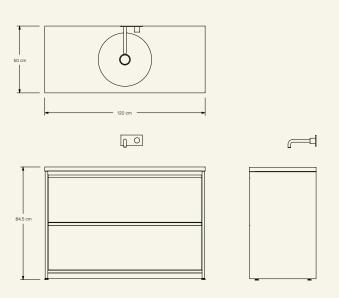

**Dimensions** (cm) H84,5  $\times$  L120  $\times$  D50 **Weight** (kg) approx 125

www.maamihome.com © Maami Home 2024