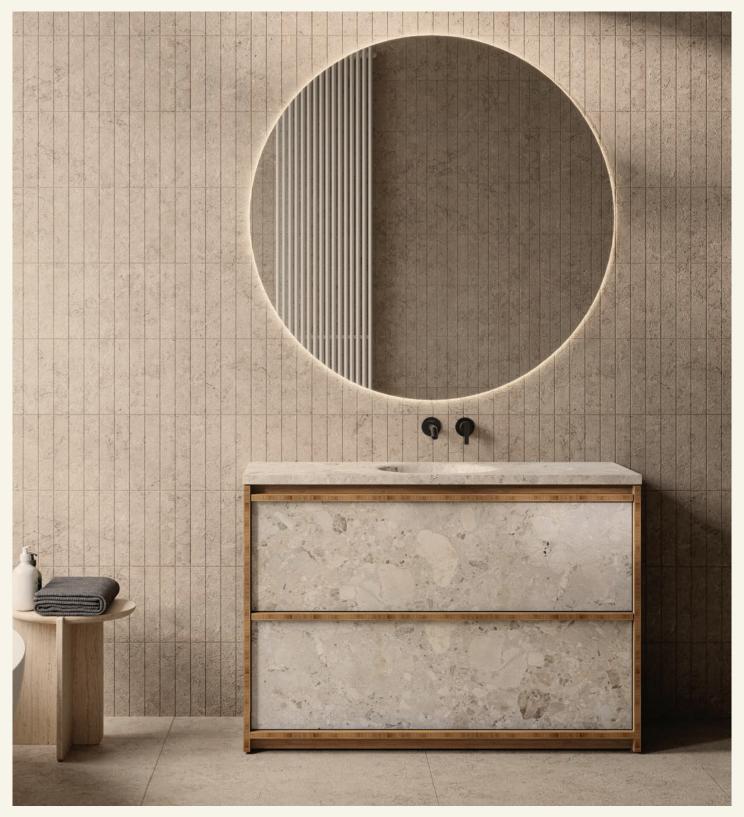

## NORDIC WOOD

NORDIC COLLECTION

The NORDIC collection, comprising freestanding and wall-mounted basins, highlights the perfectly carved natural stones. NORDIC WOOD expands the concept of space.

With two big drawers, this is the perfect solution for more storage and organization. Available in Kunis Brescia marble and bamboo, NORDIC WOOD brings the theme of sustainability to the bathroom with the careful choice of materials. For other available materials, please contact our team.

Name Nordic Wood **Designer** Fábio Teixeira, 2021

Materials & finishings Cabinet in bamboo, sink and fronts in marble with honed matte finish.

Instalation stand alone. Production details Washbasin obtained from a single piece of marble CNC carved. Bamboo furniture structure and interiors.