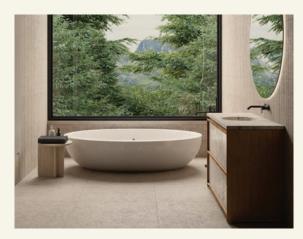

## NORDIC WOOD

NORDIC COLLECTION

The NORDIC collection, comprising freestanding and wall-mounted basins, highlights the perfectly carved natural stones. NORDIC WOOD expands the concept of space.

With two big drawers, this is the perfect solution for more storage and organization. Available in Kunis Brescia marble and bamboo, NORDIC WOOD brings the theme of sustainability to the bathroom with the careful choice of materials. For other available materials, please contact our team.

Name Nordic Wood **Designer** Fábio Teixeira, 2021

Materials & finishings Cabinet in bamboo, sink and fronts in marble with honed matte finish.

Instalation stand alone. Production details Washbasin obtained from a single piece of marble CNC carved. Bamboo furniture structure and interiors.