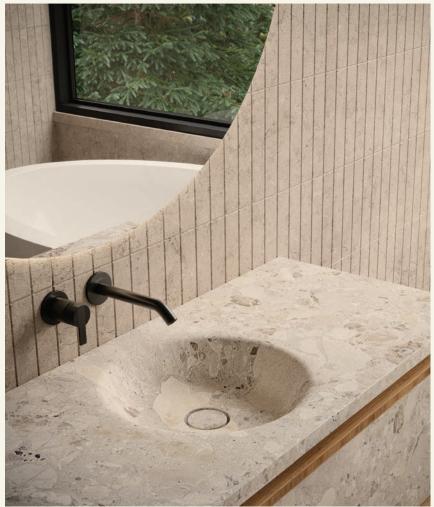

Name Nordic Wood **Designer** Fábio Teixeira, 2021

Materials & finishings Cabinet in bamboo, sink and fronts in marble with honed matte finish.

Instalation stand alone. Production details Washbasin obtained from a single piece of marble CNC carved. Bamboo furniture structure and interiors.