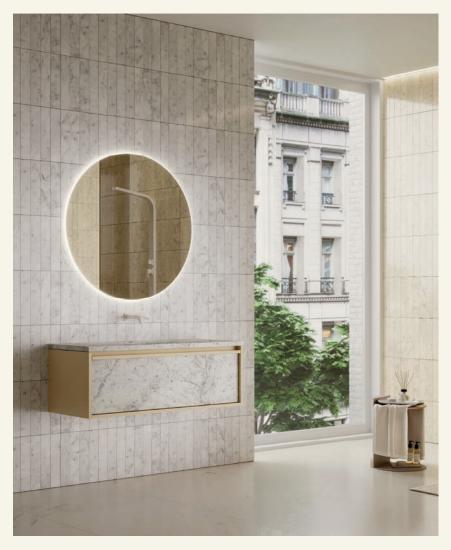

## NORDIC WALL MOUNT

NORDIC COLLECTION

The NORDIC WALL-MOUNTED is light in the way it looks and in its colour. This collection has space and functionality in its DNA and stands out for the cavity with rounded and harmonious lines. NORDIC WALL-MOUNTED is available in Carrara marble, with one drawer and Light Ivory. For other available materials, please contact our team.

Name Nordic Wall Mounted Designer Fábio Teixeira, 2021
Materials & finishings Cabinet in MDF lacquered, sink and front in marble with honed matte finish.
Instalation wall mount. Production details Structure in MDF lacquered. The varnish used is intended to preserve the touch and tone of natural leaves. Laser cut base with textured epoxy paint.
Dimensions (cm) H43,5 x L120 x D50 Weight (kg) approx 85