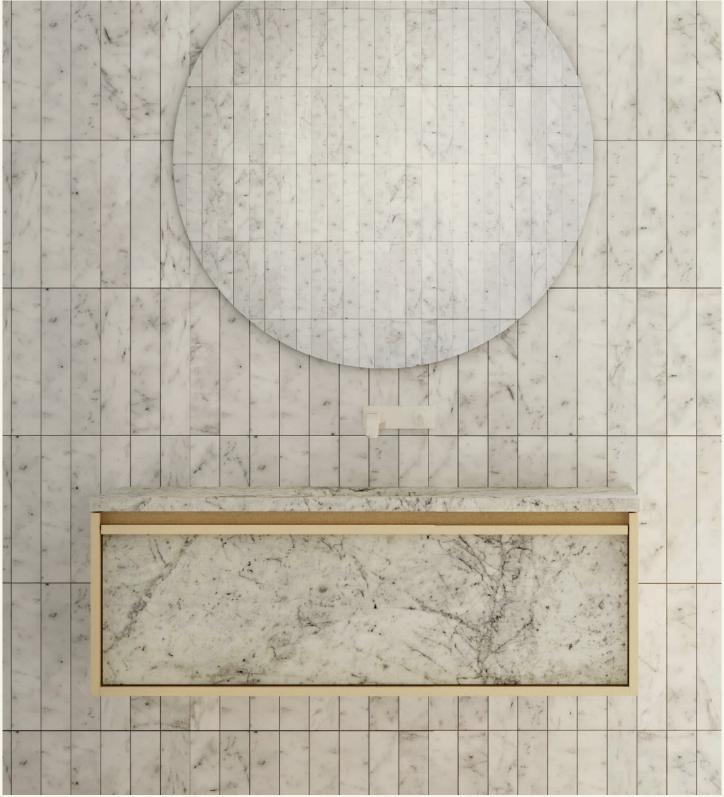

## NORDIC WALL MOUNT

NORDIC COLLECTION

The NORDIC WALL-MOUNTED is light in the way it looks and in its colour. This collection has space and functionality in its DNA and stands out for the cavity with rounded and harmonious lines. NORDIC WALL-MOUNTED is available in Carrara marble, with one drawer and Light Ivory. For other available materials, please contact our team.

Name Nordic Wall Mounted Designer Fábio Teixeira, 2021
Materials & finishings Cabinet in MDF lacquered, sink and front in marble with honed matte finish.
Instalation wall mount. Production details Structure in MDF lacquered. The varnish used is intended to preserve the touch and tone of natural leaves. Laser cut base with textured epoxy paint.
Dimensions (cm) H43,5 x L120 x D50 Weight (kg) approx 85