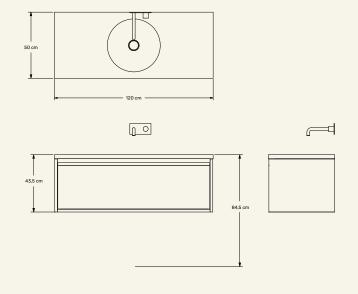

Name Nordic Wall Mounted Designer Fábio Teixeira, 2021
Materials & finishings Cabinet in MDF lacquered, sink and front in marble with honed matte finish.
Instalation wall mount. Production details Structure in MDF lacquered. The varnish used is intended to preserve the touch and tone of natural leaves. Laser cut base with textured epoxy paint.
Dimensions (cm) H43,5 x L120 x D50 Weight (kg) approx 85