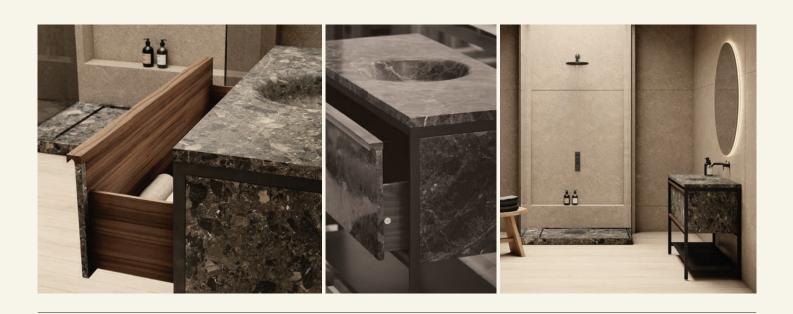

## NORDIC METAL

NORDIC COLLECTION

The NORDIC collection, comprising freestanding and wall-mounted basins, highlights the perfectly carved natural stones. The NORDIC METAL washbasin stands out for the space available to place accessories and for the cavity with rounded and harmonious lines. Available in Gris Alvito marble, walnut and Gun Metal lacquered structure with satin finish, this washbasin features a big drawer for a more versatile storage For other available materials, please contact our team.

Name Nordic Metal **Designer** Fábio Teixeira, 2021

Materials & finishings Cabinet in walnut, feet in stainless steel gun metal lacquered with satin finish, sink and front in marble with honed matte finish. **Instalation** freestanding.

**Production details** Washbasin obtained from a single piece of marble CNC carved. Solid wood handle detail. Stainless steel structure, lacquered and adjustable feet.

**Dimensions** (cm)  $H85 \times L120 \times D50$  **Weight** (kg) approx 110