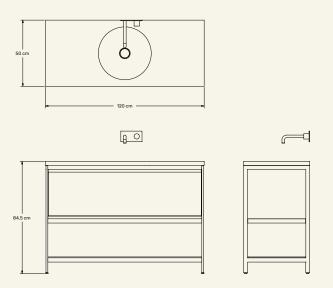

**Production details** Washbasin obtained from a single piece of marble CNC carved. Solid wood handle detail. Stainless steel structure, lacquered and adjustable feet.

**Dimensions** (cm)  $H85 \times L120 \times D50$  **Weight** (kg) approx 110