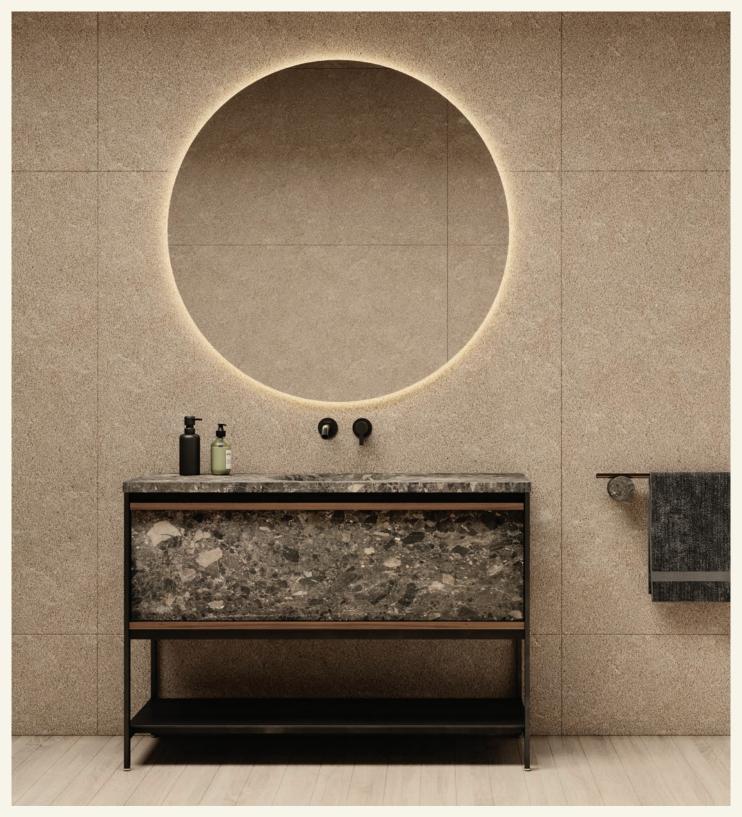

## NORDIC METAL

NORDIC COLLECTION

The NORDIC collection, comprising freestanding and wall-mounted basins, highlights the perfectly carved natural stones. The NORDIC METAL washbasin stands out for the space available to place accessories and for the cavity with rounded and harmonious lines. Available in Gris Alvito marble, walnut and Gun Metal lacquered structure with satin finish, this washbasin features a big drawer for a more versatile storage For other available materials, please contact our team.

Name Nordic Metal **Designer** Fábio Teixeira, 2021

Materials & finishings Cabinet in walnut, feet in stainless steel gun metal lacquered with satin finish, sink and front in marble with honed matte finish. **Instalation** freestanding.

**Production details** Washbasin obtained from a single piece of marble CNC carved. Solid wood handle detail. Stainless steel structure, lacquered and adjustable feet.

**Dimensions** (cm)  $H85 \times L120 \times D50$  **Weight** (kg) approx 110