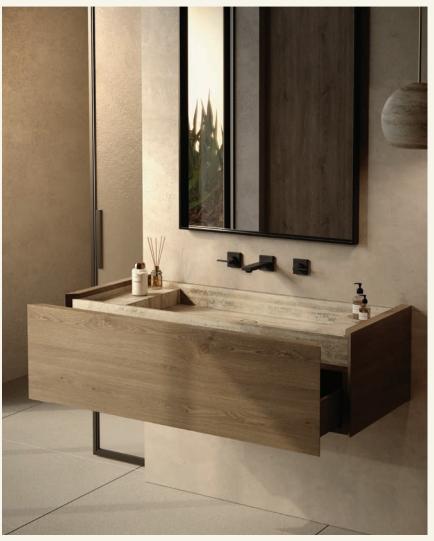

STAND ALONE CONCEPTS

NAVAGIO is a piece of great elegance in MAAMI HOME's bathroom collection. With its simple lines and visual lightness, NAVAGIO recreates a true haven of wellbeing and tranquility. The wall mounted washbasin is made from a beautiful natural travertine stone.

This model can be manufactured with a cabinet in oak or palisander wood veneer.

Name Navagio Designer Tcc Whitestone Industrial Design Studio, 2015 Materials & finishings Navagio mirrors the perfect combination of the stone's mitre cut, using sophisticated cutting machines, and the mastery of gluing by the hand of experienced artisans. Instalation stand alone Production Details Marble stone cut and glued to mitre, lined with wood veneer matching the wooden veins in the joint parts. Dimensions (cm) H35 x L120 x D50 Weight (Kg) approx 100