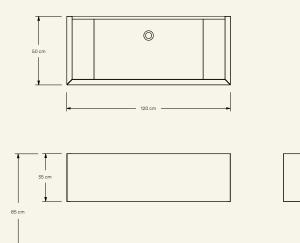

This model can be manufactured with a cabinet in oak or palisander wood veneer.

Name Navagio Designer Tcc Whitestone Industrial Design Studio, 2015 Materials & finishings Navagio mirrors the perfect combination of the stone's mitre cut, using sophisticated cutting machines, and the mastery of gluing by the hand of experienced artisans. Instalation stand alone Production Details Marble stone cut and glued to mitre, lined with wood veneer matching the wooden veins in the joint parts. Dimensions (cm) H35 x L120 x D50 Weight (Kg) approx 100