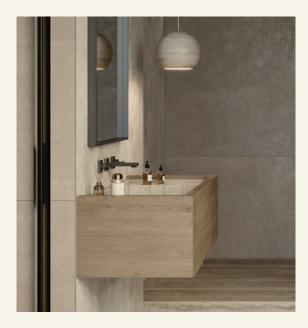

STAND ALONE CONCEPTS

NAVAGIO is a piece of great elegance in MAAMI HOME's bathroom collection. With its simple lines and visual lightness, NAVAGIO recreates a true haven of wellbeing and tranquility. The wall mounted washbasin is made from a beautiful natural travertine stone.

This model can be manufactured with a cabinet in oak or palisander wood veneer.

Name Navagio Designer Tcc Whitestone Industrial Design Studio, 2015 Materials & finishings Navagio mirrors the perfect combination of the stone's mitre cut, using sophisticated cutting machines, and the mastery of gluing by the hand of experienced artisans. Instalation stand alone Production Details Marble stone cut and glued to mitre, lined with wood veneer matching the wooden veins in the joint parts. Dimensions (cm) H35 x L120 x D50 Weight (Kg) approx 100