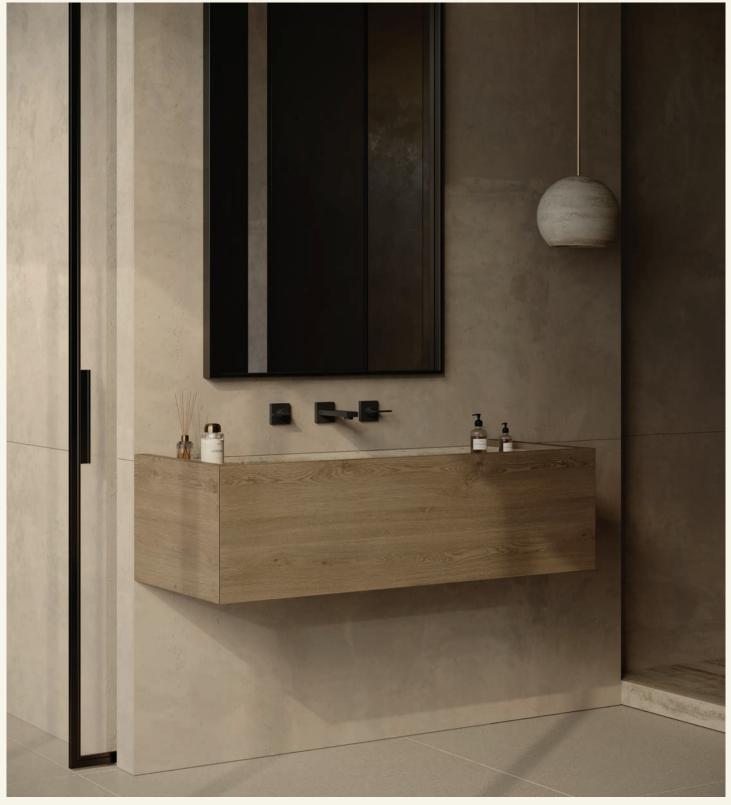

STAND ALONE CONCEPTS

NAVAGIO is a piece of great elegance in MAAMI HOME's bathroom collection. With its simple lines and visual lightness, NAVAGIO recreates a true haven of wellbeing and tranquility. The wall mounted washbasin is made from a beautiful natural travertine stone.

This model can be manufactured with a cabinet in oak or palisander wood veneer.

Name Navagio Designer Tcc Whitestone Industrial Design Studio, 2015 Materials & finishings Navagio mirrors the perfect combination of the stone's mitre cut, using sophisticated cutting machines, and the mastery of gluing by the hand of experienced artisans. Instalation stand alone Production Details Marble stone cut and glued to mitre, lined with wood veneer matching the wooden veins in the joint parts. Dimensions (cm) H35 x L120 x D50 Weight (Kg) approx 100