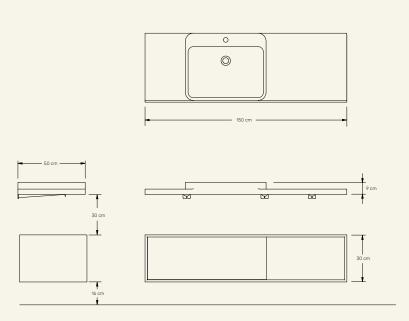

**Dimensions** (cm) H30+9 x L150 x D50 **Weight** (kg) approx 90

www.maamihome.com © Maami Home 2024