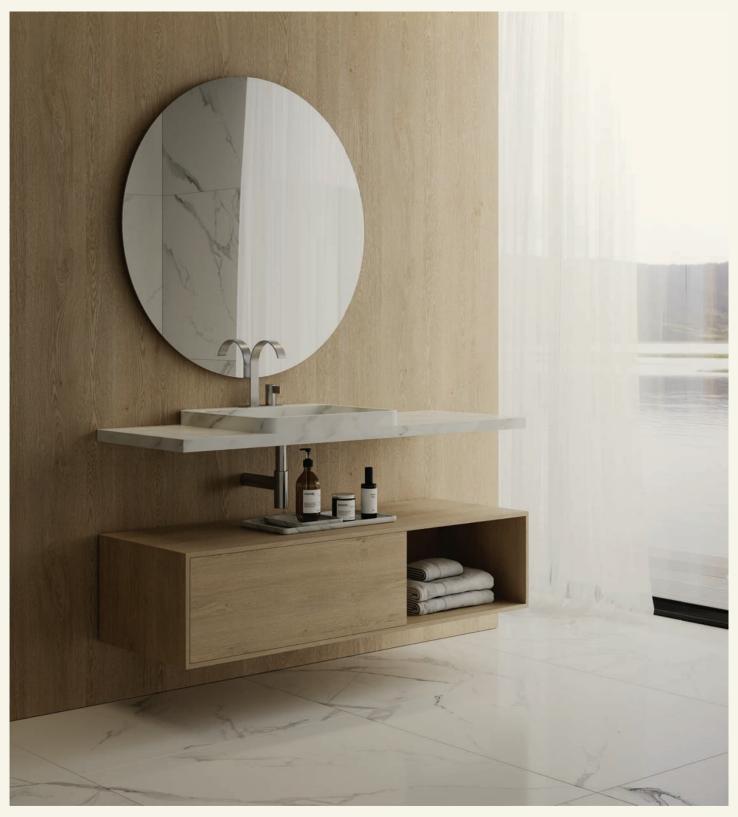

## MOLOKAI

**GUIMO** COLLECTION

MOLOKAI is the perfect and functional combination of washbasin and bathroom furniture. Wall-mounted washbasin in Estremoz marble and oak leaf cabinet. In MOLOKAI it is possible to choose the position of the washbasin (right or left).

Available in other marble and wood options.

Name Molokai **Designer** Fábio Teixeira, 2017

**Materials & finishings** Sink in carved marble with honed matte finish and cabinet in wood veneer. **Instalation** wall-mounted **Production details** Washbasin obtained from a single piece of marble, CNC carved, and finished by hand.

**Dimensions** (cm) H30+9 x L150 x D50 **Weight** (kg) approx 90

www.maamihome.com © Maami Home 2024