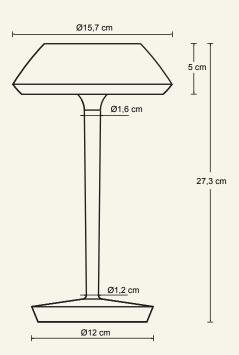

**Production details** The stone is shaped using 5 axis CNC machines and hand-finished by artisans. The aluminum leg is made with lathe machine followed by coating process.

Dimensions (cm) H27.3 c x Ø15.7

Weight (kg) 1.9

**Cleaning instructions** Wipe with a damp cloth, or just a soft dry cloth. Do not use any type of detergent that can mark the stone and metal.

Packaging dimensions (cm)  $20.5 \times 22.5 \times 35.5$ Packaging weight (kg) 3.25