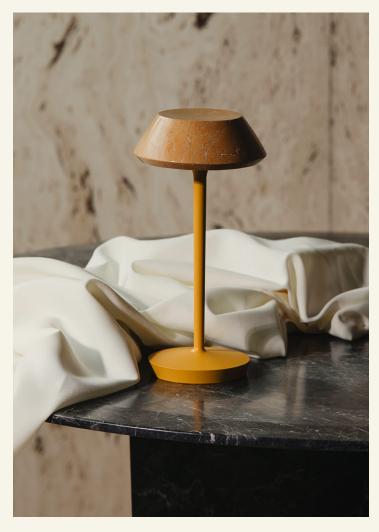

mini FIORE Yellow

mini FIORE lamp is a design object born as a continuation of the award-winning lamp Fiore. Created by renowned Portuguese designer Fabio Teixeira, mini FIORE collection is exploring a fusion between colourful marble and a light aluminium base.

Name mini FIORE Yellow Category Lighting Designer Fábio Teixeira Year 2024

Materials & finishing The lamp top is made from natural stone with a honed finish. The aluminum is turned in the lathe machine and coated.

**Production details** The stone is shaped using 5 axis CNC machines and hand-finished by artisans. The aluminum leg is made with lathe machine followed by coating process.

Dimensions (cm) H27.3 c x Ø15.7