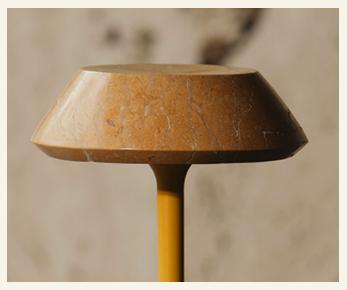

Name mini FIORE Yellow Category Lighting Designer Fábio Teixeira Year 2024

Materials & finishing The lamp top is made from natural stone with a honed finish. The aluminum is turned in the lathe machine and coated.

**Production details** The stone is shaped using 5 axis CNC machines and hand-finished by artisans. The aluminum leg is made with lathe machine followed by coating process.

Dimensions (cm) H27.3 c x Ø15.7