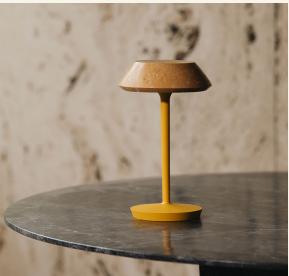

mini FIORE Yellow

mini FIORE lamp is a design object born as a continuation of the award-winning lamp Fiore. Created by renowned Portuguese designer Fabio Teixeira, mini FIORE collection is exploring a fusion between colourful marble and a light aluminium base.

Name mini FIORE Yellow Category Lighting Designer Fábio Teixeira Year 2024

Materials & finishing The lamp top is made from natural stone with a honed finish. The aluminum is turned in the lathe machine and coated.

**Production details** The stone is shaped using 5 axis CNC machines and hand-finished by artisans. The aluminum leg is made with lathe machine followed by coating process.

Dimensions (cm) H27.3 c x Ø15.7