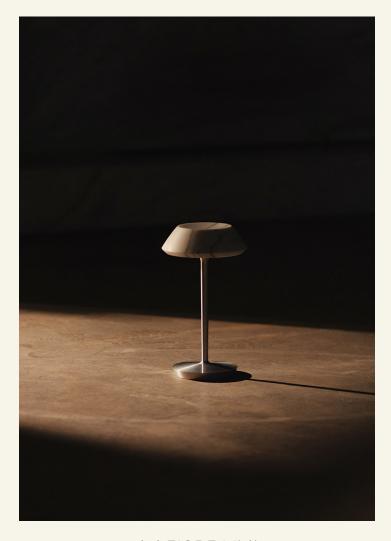

mini FIORE White

mini FIORE lamp is a design object born as a continuation of the award-winning lamp Fiore. Created by renowned Portuguese designer Fabio Teixeira, mini FIORE collection is exploring a fusion between colourful marble and a light aluminium base.

Ø15,7 cm

Ø1,6 cm

Ø1,2 cm

Ø12 cm

27,3 cm

Name mini FIORE White Category Lighting Designer Fábio Teixeira Year 2024

**Materials & finishing** The lamp top is made from natural stone with a honed finish. The aluminum is turned on lathe machine and had natural raw finish.