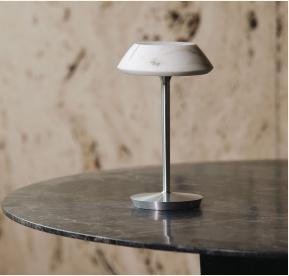

mini FIORE White

mini FIORE lamp is a design object born as a continuation of the award-winning lamp Fiore. Created by renowned Portuguese designer Fabio Teixeira, mini FIORE collection is exploring a fusion between colourful marble and a light aluminium base.

Ø15,7 cm

Ø1,6 cm

Ø1,2 cm

Ø12 cm

27,3 cm

Name mini FIORE White Category Lighting Designer Fábio Teixeira Year 2024

**Materials & finishing** The lamp top is made from natural stone with a honed finish. The aluminum is turned on lathe machine and had natural raw finish.