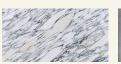

mini FIORE White

mini FIORE lamp is a design object born as a continuation of the award-winning lamp Fiore. Created by renowned Portuguese designer Fabio Teixeira, mini FIORE collection is exploring a fusion between colourful marble and a light aluminium base.

Ø15,7 cm

Ø1,6 cm

Ø1,2 cm

Ø12 cm

27,3 cm

Name mini FIORE White Category Lighting Designer Fábio Teixeira Year 2024

**Materials & finishing** The lamp top is made from natural stone with a honed finish. The aluminum is turned on lathe machine and had natural raw finish.

Arabescato

Aluminum

+351 220 924 778 (Portugal landline call) info@maamihome.com