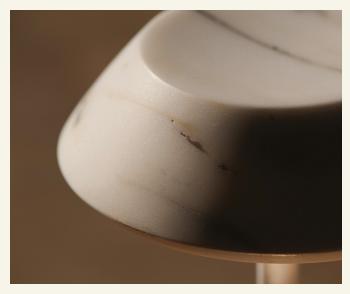

Ø15,7 cm

Ø1,6 cm

Ø1,2 cm

Ø12 cm

27,3 cm

Name mini FIORE White Category Lighting Designer Fábio Teixeira Year 2024

**Materials & finishing** The lamp top is made from natural stone with a honed finish. The aluminum is turned on lathe machine and had natural raw finish.

**Production details** The stone is shaped using 5 axis CNC machines and hand-finished by artisans. The aluminium leg is made with a lathe machine keeping the natural finish after the machining.

Dimensions (cm) H27.3 c x Ø15.7