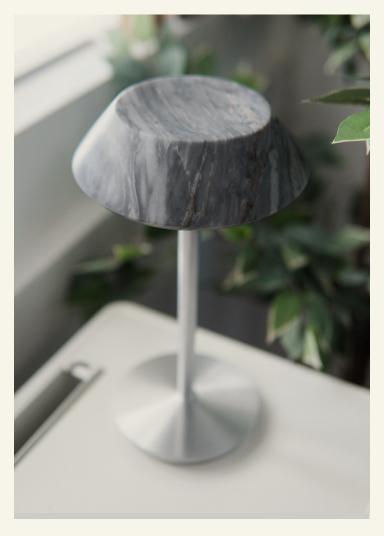

mini FIORE Grey

mini FIORE lamp is a design object born as a continuation of the award-winning lamp Fiore. Created by renowned Portuguese designer Fabio Teixeira, mini FIORE collection is exploring a fusion between colourful marble and a light aluminium base.

Name mini FIORE Grey Category Lighting Designer Fábio Teixeira Year 2024

**Materials & finishing** The lamp top is made from natural stone with a honed finish. The aluminum is turned on lathe machine and had natural raw finish.

**Production details** The stone is shaped using 5 axis CNC machines and hand-finished by artisans. The aluminium leg is made with a lathe machine keeping the natural finish after the machining.

Dimensions (cm) H27.3 c x Ø15.7