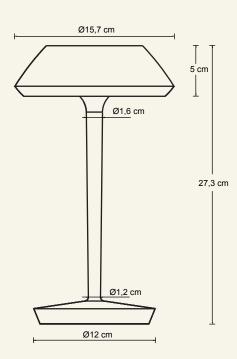

**Production details** The stone is shaped using 5 axis CNC machines and hand-finished by artisans. The aluminium leg is made with a lathe machine keeping the natural finish after the machining.

Dimensions (cm) H27.3 c x Ø15.7