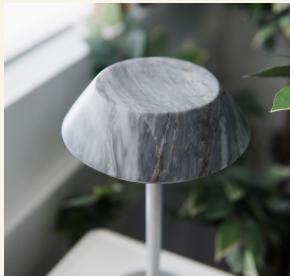

mini FIORE Grey

mini FIORE lamp is a design object born as a continuation of the award-winning lamp Fiore. Created by renowned Portuguese designer Fabio Teixeira, mini FIORE collection is exploring a fusion between colourful marble and a light aluminium base.

Name mini FIORE Grey Category Lighting Designer Fábio Teixeira Year 2024

**Materials & finishing** The lamp top is made from natural stone with a honed finish. The aluminum is turned on lathe machine and had natural raw finish.

**Production details** The stone is shaped using 5 axis CNC machines and hand-finished by artisans. The aluminium leg is made with a lathe machine keeping the natural finish after the machining.

Dimensions (cm) H27.3 c x Ø15.7