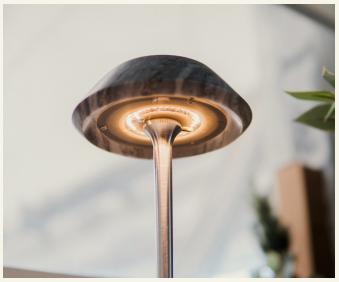

mini FIORE Grey

mini FIORE lamp is a design object born as a continuation of the award-winning lamp Fiore. Created by renowned Portuguese designer Fabio Teixeira, mini FIORE collection is exploring a fusion between colourful marble and a light aluminium base.

Name mini FIORE Grey Category Lighting Designer Fábio Teixeira Year 2024

**Materials & finishing** The lamp top is made from natural stone with a honed finish. The aluminum is turned on lathe machine and had natural raw finish.