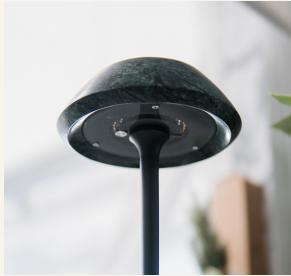

Ø15,7 cm

Ø1,6 cm

Ø1,2 cm

Ø12 cm

27,3 cm

Name mini FIORE Green Category Lighting Designer Fábio Teixeira Year 2024

Materials & finishing The lamp top is made from natural stone with a honed finish. The aluminum is turned in the lathe machine and coated.

**Production details** The stone is shaped using 5 axis CNC machines and hand-finished by artisans. The aluminum leg is made with lathe machine followed by coating process.

Dimensions (cm) H27.3 c x Ø15.7