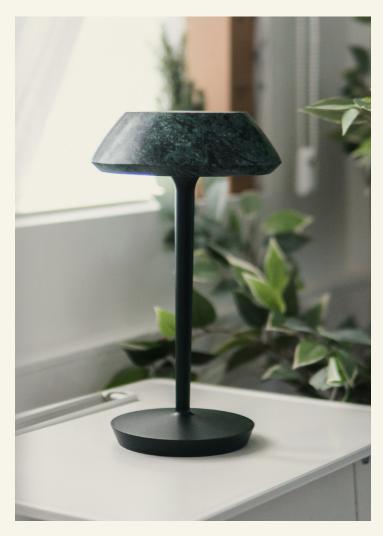

mini FIORE Green

mini FIORE lamp is a design object born as a continuation of the award-winning lamp Fiore. Created by renowned Portuguese designer Fabio Teixeira, mini FIORE collection is exploring a fusion between colourful marble and a light aluminium base.

Ø15,7 cm

Ø1,6 cm

Ø1,2 cm

Ø12 cm

27,3 cm

Name mini FIORE Green Category Lighting Designer Fábio Teixeira Year 2024

Materials & finishing The lamp top is made from natural stone with a honed finish. The aluminum is turned in the lathe machine and coated.