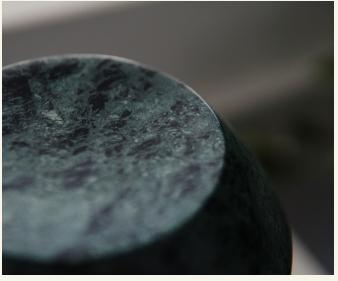

Ø15,7 cm

Ø1,6 cm

Ø1,2 cm

Ø12 cm

27,3 cm

Name mini FIORE Green Category Lighting Designer Fábio Teixeira Year 2024

Materials & finishing The lamp top is made from natural stone with a honed finish. The aluminum is turned in the lathe machine and coated.

**Production details** The stone is shaped using 5 axis CNC machines and hand-finished by artisans. The aluminum leg is made with lathe machine followed by coating process.

Dimensions (cm) H27.3 c x Ø15.7