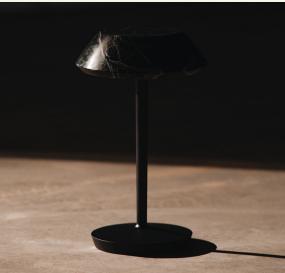

mini FIORE Black

mini FIORE lamp is a design object born as a continuation of the award-winning lamp Fiore. Created by renowned Portuguese designer Fabio Teixeira, mini FIORE collection is exploring a fusion between colourful marble and a light aluminium base.