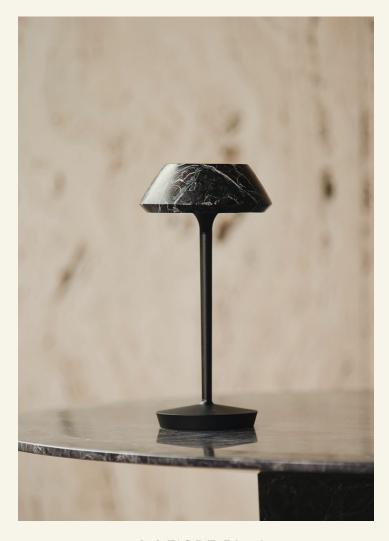

mini FIORE Black

mini FIORE lamp is a design object born as a continuation of the award-winning lamp Fiore. Created by renowned Portuguese designer Fabio Teixeira, mini FIORE collection is exploring a fusion between colourful marble and a light aluminium base.

Ø15,7 cm

Ø1,6 cm

Ø1,2 cm

Ø12 cm

27,3 cm

Name mini FIORE Black Category Lighting Designer Fábio Teixeira Year 2024

**Materials & finishing** The lamp top is made from natural stone with a honed finish. The aluminum is turned in the lathe machine and coated.