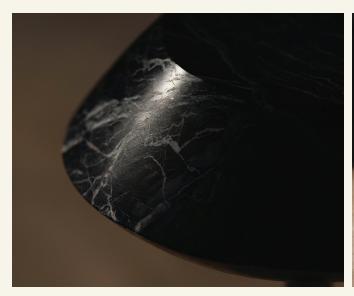

Ø15,7 cm

Ø1,6 cm

Ø1,2 cm

Ø12 cm

27,3 cm

Name mini FIORE Black Category Lighting Designer Fábio Teixeira Year 2024

**Materials & finishing** The lamp top is made from natural stone with a honed finish. The aluminum is turned in the lathe machine and coated.