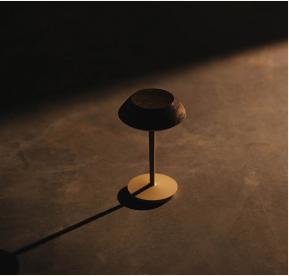

mini FIORE Beige

mini FIORE lamp is a design object born as a continuation of the award-winning lamp Fiore. Created by renowned Portuguese designer Fabio Teixeira, mini FIORE collection is exploring a fusion between colourful marble and a light aluminium base.

Name mini FIORE Beige Category Lighting Designer Fábio Teixeira Year 2024

Materials & finishing The lamp top is made from natural stone with a honed finish. The aluminum is turned in the lathe machine and coated.