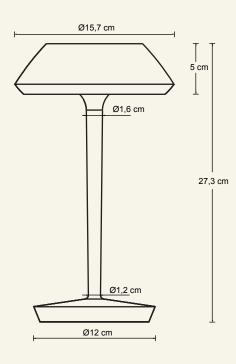

**Production details** The stone is shaped using 5 axis CNC machines and hand-finished by artisans. The aluminum leg is made with lathe machine followed by coating process.

Dimensions (cm) H27.3 c x Ø15.7

Weight (kg) 1.9

**Cleaning instructions** Wipe with a damp cloth, or just a soft dry cloth. Do not use any type of detergent that can mark the stone and metal.

Packaging dimensions (cm)  $20.5 \times 22.5 \times 35.5$ Packaging weight (kg) 3.25