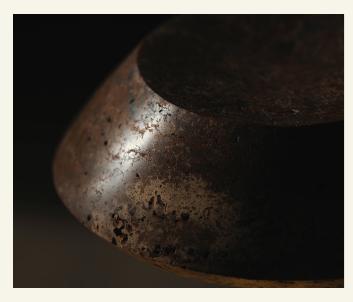

Name mini FIORE Beige Category Lighting Designer Fábio Teixeira Year 2024

Materials & finishing The lamp top is made from natural stone with a honed finish. The aluminum is turned in the lathe machine and coated.

**Production details** The stone is shaped using 5 axis CNC machines and hand-finished by artisans. The aluminum leg is made with lathe machine followed by coating process.

Dimensions (cm) H27.3 c x Ø15.7