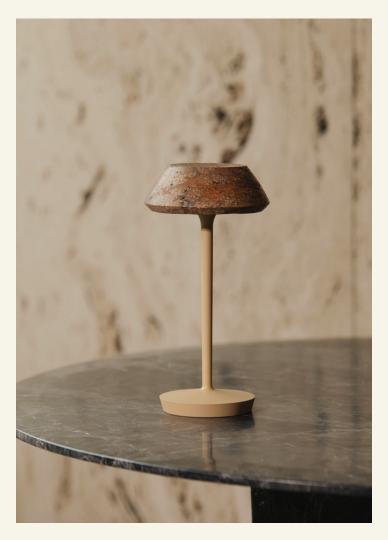

mini FIORE Beige

mini FIORE lamp is a design object born as a continuation of the award-winning lamp Fiore. Created by renowned Portuguese designer Fabio Teixeira, mini FIORE collection is exploring a fusion between colourful marble and a light aluminium base.

Name mini FIORE Beige Category Lighting Designer Fábio Teixeira Year 2024

Materials & finishing The lamp top is made from natural stone with a honed finish. The aluminum is turned in the lathe machine and coated.

**Production details** The stone is shaped using 5 axis CNC machines and hand-finished by artisans. The aluminum leg is made with lathe machine followed by coating process.

Dimensions (cm) H27.3 c x Ø15.7