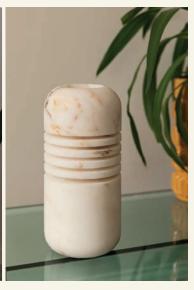

LUMI S ESTREMOZ captures the essence of refined simplicity. The round cylinder design, adorned with rounded corners and delicately carved lines, allows the marble's natural translucency to shine, transforming the lamp into a mesmerizing source of warm yellow light.

Name Lumi S Estremoz Category lighting Designer Mara Soares Year 2020

finished by hand.

Materials & finishing Marble with honed matte finish. Production details Object shaped in CNC and then

**Dimensions** (cm) H28 x Ø13 **Weight** (kg) approx. 8