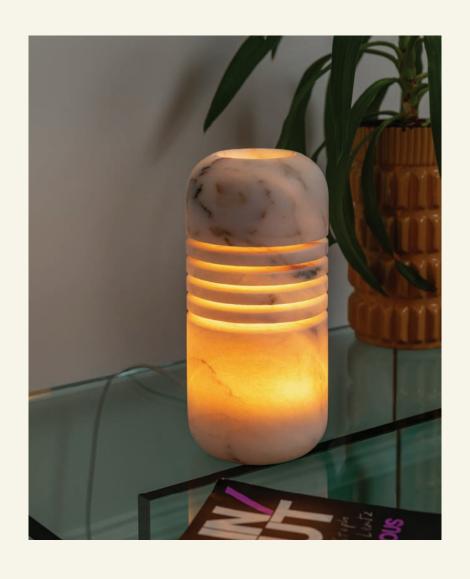

## LUMI S ESTREMOZ LAMP

Discover the sublime beauty of natural marble with our LUMI S ESTREMOZ lamp, which resembles a simple geometric shape at first glance but transcends the ordinary. Imbued with the timeless allure of Estremoz marble, this exquisite piece is a celebration of craftsmanship, aesthetics, and the enchanting dance of warm yellow light passing through thinly carved marble.

LUMI S ESTREMOZ captures the essence of refined simplicity. The round cylinder design, adorned with rounded corners and delicately carved lines, allows the marble's natural translucency to shine, transforming the lamp into a mesmerizing source of warm yellow light.