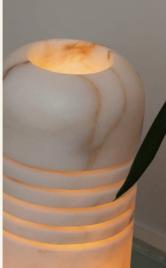

LUMI S ESTREMOZ captures the essence of refined simplicity. The round cylinder design, adorned with rounded corners and delicately carved lines, allows the marble's natural translucency to shine, transforming the lamp into a mesmerizing source of warm yellow light.