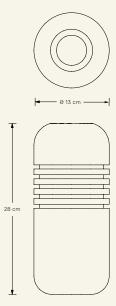

Name Lumi S Estremoz Category lighting Designer Mara Soares Year 2020

finished by hand.

Materials & finishing Marble with honed matte finish. Production details Object shaped in CNC and then

**Dimensions** (cm) H28 x Ø13 **Weight** (kg) approx. 8