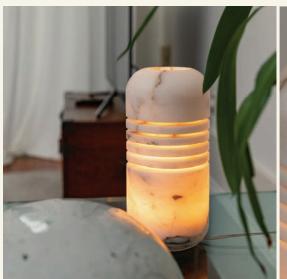

## LUMI S ESTREMOZ LAMP

Discover the sublime beauty of natural marble with our LUMI S ESTREMOZ lamp, which resembles a simple geometric shape at first glance but transcends the ordinary. Imbued with the timeless allure of Estremoz marble, this exquisite piece is a celebration of craftsmanship, aesthetics, and the enchanting dance of warm yellow light passing through thinly carved marble.

LUMI S ESTREMOZ captures the essence of refined simplicity. The round cylinder design, adorned with rounded corners and delicately carved lines, allows the marble's natural translucency to shine, transforming the lamp into a mesmerizing source of warm yellow light.