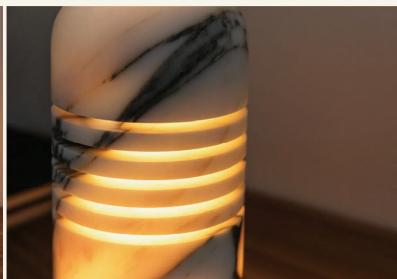

The geometric form, adorned with rounded corners and delicately carved lines, gracefully showcases the inherent translucency of Calacatta marble. Thinly carved, this exquisite marble allows the warm yellow glow to permeate, casting an inviting ambience.