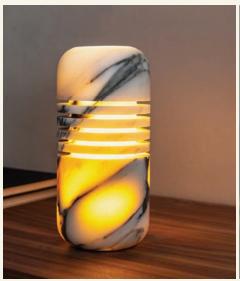

The geometric form, adorned with rounded corners and delicately carved lines, gracefully showcases the inherent translucency of Calacatta marble. Thinly carved, this exquisite marble allows the warm yellow glow to permeate, casting an inviting ambience.