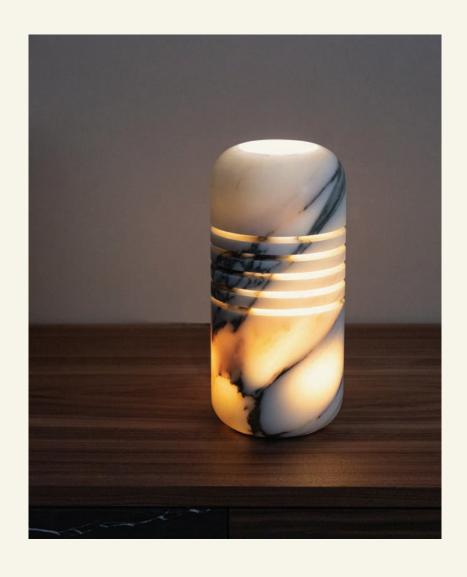

## LUMI S CALACATTA LAMP

Embark on a journey of extraordinary beauty with our LUMI S CALACATTA lamp – an exquisite piece that elevates simplicity into a celebration of craftsmanship and the enchanting play of warm yellow light. Meticulously carved from the renowned Calacatta marble, this lamp is a testament to luxury and timeless design.

The geometric form, adorned with rounded corners and delicately carved lines, gracefully showcases the inherent translucency of Calacatta marble. Thinly carved, this exquisite marble allows the warm yellow glow to permeate, casting an inviting ambience.

Name Lumi S Calacatta Category lighting Designer Mara Soares Year 2020

Materials & finishing Marble with honed matte finish. **Production details** Object shaped in CNC and then finished by hand.

**Dimensions** (cm) H28 x Ø13 **Weight** (kg) approx. 8