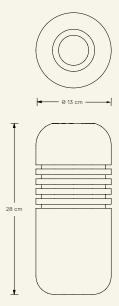

Name Lumi S Calacatta Category lighting Designer Mara Soares Year 2020

Materials & finishing Marble with honed matte finish. **Production details** Object shaped in CNC and then finished by hand.

**Dimensions** (cm) H28 x Ø13 **Weight** (kg) approx. 8